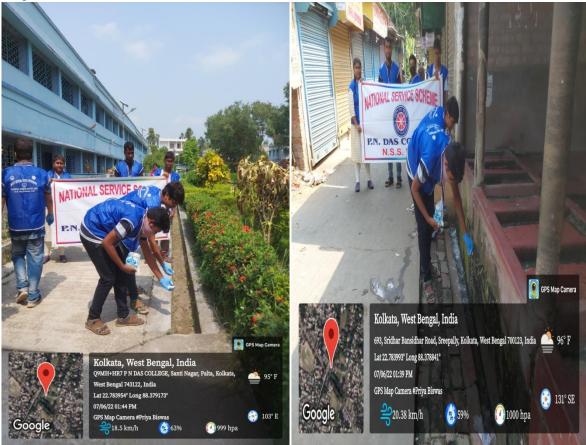

### **Programme on College Campus cleaning**

**Programme: College Campus cleaning** 

Date: 07.06.2022

No. of NSS volunteers present: 07

**Activities:** 

• College campus cleaning

Spraying bleaching powder in the adjacent bazaar areas

Venue: College campus and adjacent bazaar area