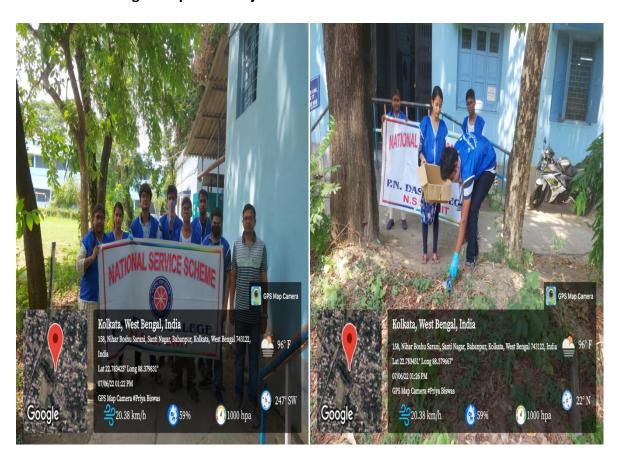

### **Programme on College Campus cleaning**

**Programme: College Campus cleaning** 

Date: 07.06.2022

No. of NSS volunteers present: 07

**Activities:** 

• College campus cleaning

Spraying bleaching powder in the adjacent bazaar areas

Venue: College campus and adjacent bazaar area