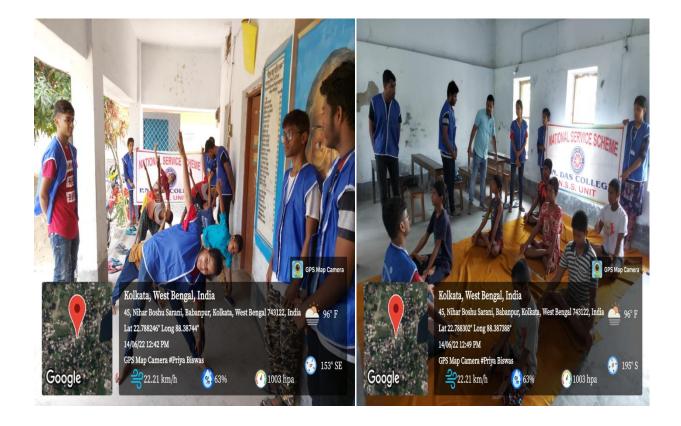

### **Celebration of World Yoga Day**

Theme: Celebration of International Yoga Day Date: 14.06.2022 Venue: Sishu Bhawan Total NSS Volunteers participated: 07

P.N. Das College Palta, Bengal Enamel, N. 24 Pgs