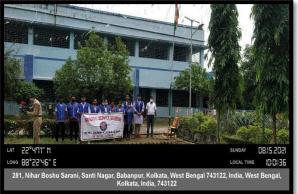

## P.N. DAS NSS UNIT Celebration of 75<sup>th</sup> Independence Day

**Programme: Celebration of Independence Day** 

Date: 15.08.2021

No. of NSS Volunteers presents: 12

No. of Teachers presents: 4

**Activities:** 

• National Flag hosting

Explain the day of importance of 15<sup>th</sup> August

**Venue: College premises** 

| ATTENDANCE SHEET |                                   |      |           |
|------------------|-----------------------------------|------|-----------|
| SL No.           | Name                              | Roll | Sem/Year  |
| 1                | Jayoti Bisnos                     | 261  | 2nd       |
| 2.               |                                   | 279  | and       |
| 3.               | Snigdha Ghosh<br>Ankita Mukhenjee | 306  | and       |
| 4.               | Ranjita Roy                       | 58   | and.      |
| 5.               | Mou Sanki                         | 226  | 6th       |
| 6                | Saheb Biswas                      | 242  | 6+4       |
| 4                | Sauron91 Que                      | 185  | ath       |
| 8.               | sayon Halder                      | 224  | 2 and sem |
| 9.               | Prito sandan                      | 236  | 6th       |
| 10.              | Akash Mondal                      | 57   | 6th sem   |
| 11.              | Likka Sarkar                      | 15   | 4th Som   |
| 12.              | Biswayit Adhikavy                 | 239  | 6th sem   |
|                  |                                   |      |           |
|                  | 3                                 |      |           |
|                  |                                   |      |           |