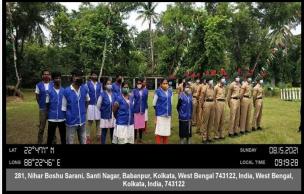

## P.N. DAS NSS UNIT Celebration of 75<sup>th</sup> Independence Day

**Programme: Celebration of Independence Day** 

Date: 15.08.2021

No. of NSS Volunteers presents: 12

No. of Teachers presents: 4

**Activities:** 

• National Flag hosting

Explain the day of importance of 15<sup>th</sup> August

**Venue: College premises** 

| ATTENDANCE SHEET |                                   |      |           |
|------------------|-----------------------------------|------|-----------|
| SL No.           | Name                              | Roll | Sem/Year  |
| 1                | Jayoti Bisnos                     | 261  | 2nd       |
| 2.               |                                   | 279  | and       |
| 3.               | Snigdha Ghosh<br>Ankita Mukhenjee | 306  | and       |
| 4.               | Ranjita Roy                       | 58   | and.      |
| 5.               | Mou Sanki                         | 226  | 6th       |
| 6                | Saheb Biswas                      | 242  | 6+4       |
| 4                | Sauron91 Que                      | 185  | ath       |
| 8.               | sayon Halder                      | 224  | 2 and sem |
| 9.               | Prito sandan                      | 236  | 6th       |
| 10.              | Akash Mondal                      | 57   | 6th sem   |
| 11.              | Likka Sarkar                      | 15   | 4th Som   |
| 12.              | Biswayit Adhikavy                 | 239  | 6th sem   |
|                  |                                   |      |           |
|                  | 3                                 |      |           |
|                  |                                   |      |           |