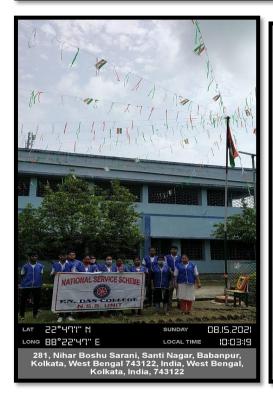

## P.N. DAS NSS UNIT Celebration of 75<sup>th</sup> Independence Day

**Programme: Celebration of Independence Day** 

Date: 15.08.2021

No. of NSS Volunteers presents: 12

No. of Teachers presents: 4

**Activities:** 

• National Flag hosting

Explain the day of importance of 15<sup>th</sup> August

**Venue: College premises** 

| ATTENDANCE SHEET |                                   |      |           |
|------------------|-----------------------------------|------|-----------|
| SL No.           | Name                              | Roll | Sem/Year  |
| 1                | Jayoti Bisnos                     | 261  | 2nd       |
| 2.               |                                   | 279  | and       |
| 3.               | Snigdha Ghosh<br>Ankita Mukhenjee | 306  | and       |
| 4.               | Ranjita Roy                       | 58   | and.      |
| 5.               | Mou Sanki                         | 226  | 6th       |
| 6                | Saheb Biswas                      | 242  | 6+4       |
| 4                | Sauron91 Que                      | 185  | ath       |
| 8.               | sayon Halder                      | 224  | 2 and sem |
| 9.               | Prito sandan                      | 236  | 6th       |
| 10.              | Akash Mondal                      | 57   | 6th sem   |
| 11.              | Likka Sarkar                      | 15   | 4th Som   |
| 12.              | Biswayit Adhikavy                 | 239  | 6th sem   |
|                  |                                   |      |           |
|                  | 3                                 |      |           |
|                  |                                   |      |           |