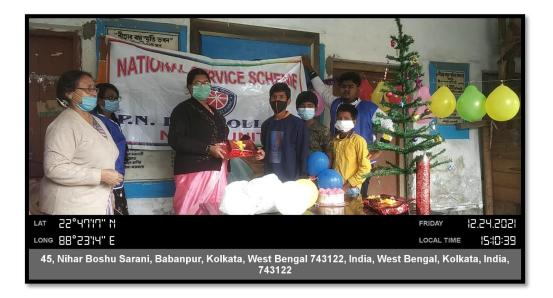

# P.N. DAS COLLEGE NSS UNIT Christmas Day Celebration

**Programme: Christmas Day Celebration** 

Date: 24.12.2021

No. of NSS volunteers present: 5

No of Teachers present with Programme Officer: 3

**Activities:** 

• Spent time with Sishu Bhawan orphanage

Celebrate with cut the cake by orphanage

• Distribute of gift, sweets, chocolate,

Venue: Sishu Bhawan