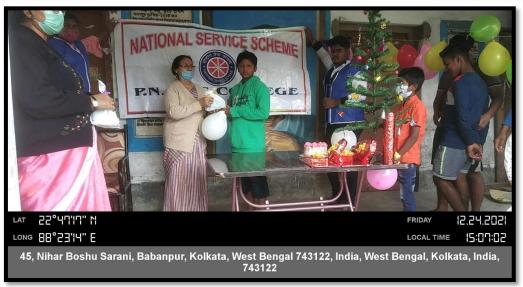

# P.N. DAS COLLEGE NSS UNIT Christmas Day Celebration

**Programme: Christmas Day Celebration** 

Date: 24.12.2021

No. of NSS volunteers present: 5

No of Teachers present with Programme Officer: 3

**Activities:** 

• Spent time with Sishu Bhawan orphanage

Celebrate with cut the cake by orphanage

• Distribute of gift, sweets, chocolate,

Venue: Sishu Bhawan