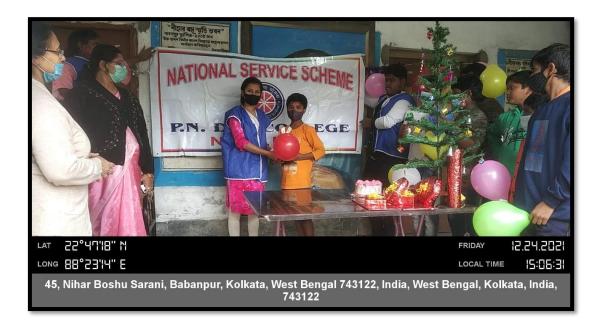

# P.N. DAS COLLEGE NSS UNIT Christmas Day Celebration

**Programme: Christmas Day Celebration** 

Date: 24.12.2021

No. of NSS volunteers present: 5

No of Teachers present with Programme Officer: 3

**Activities:** 

• Spent time with Sishu Bhawan orphanage

Celebrate with cut the cake by orphanage

• Distribute of gift, sweets, chocolate,

Venue: Sishu Bhawan