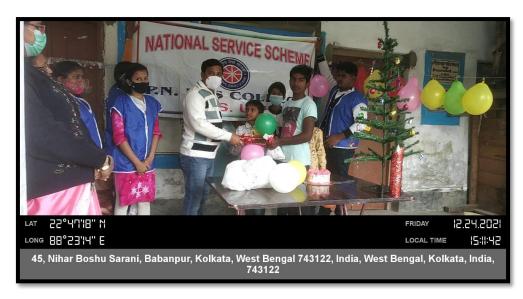

# P.N. DAS COLLEGE NSS UNIT Christmas Day Celebration

**Programme: Christmas Day Celebration** 

Date: 24.12.2021

No. of NSS volunteers present: 5

No of Teachers present with Programme Officer: 3

**Activities:** 

• Spent time with Sishu Bhawan orphanage

Celebrate with cut the cake by orphanage

• Distribute of gift, sweets, chocolate,

Venue: Sishu Bhawan