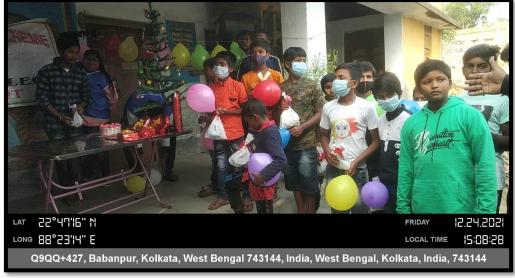

# P.N. DAS COLLEGE NSS UNIT Christmas Day Celebration

**Programme: Christmas Day Celebration** 

Date: 24.12.2021

No. of NSS volunteers present: 5

No of Teachers present with Programme Officer: 3

**Activities:** 

• Spent time with Sishu Bhawan orphanage

Celebrate with cut the cake by orphanage

• Distribute of gift, sweets, chocolate,

Venue: Sishu Bhawan