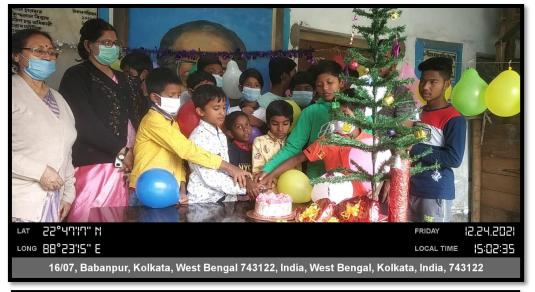

# P.N. DAS COLLEGE NSS UNIT Christmas Day Celebration

**Programme: Christmas Day Celebration** 

Date: 24.12.2021

No. of NSS volunteers present: 5

No of Teachers present with Programme Officer: 3

**Activities:** 

• Spent time with Sishu Bhawan orphanage

Celebrate with cut the cake by orphanage

• Distribute of gift, sweets, chocolate,

Venue: Sishu Bhawan