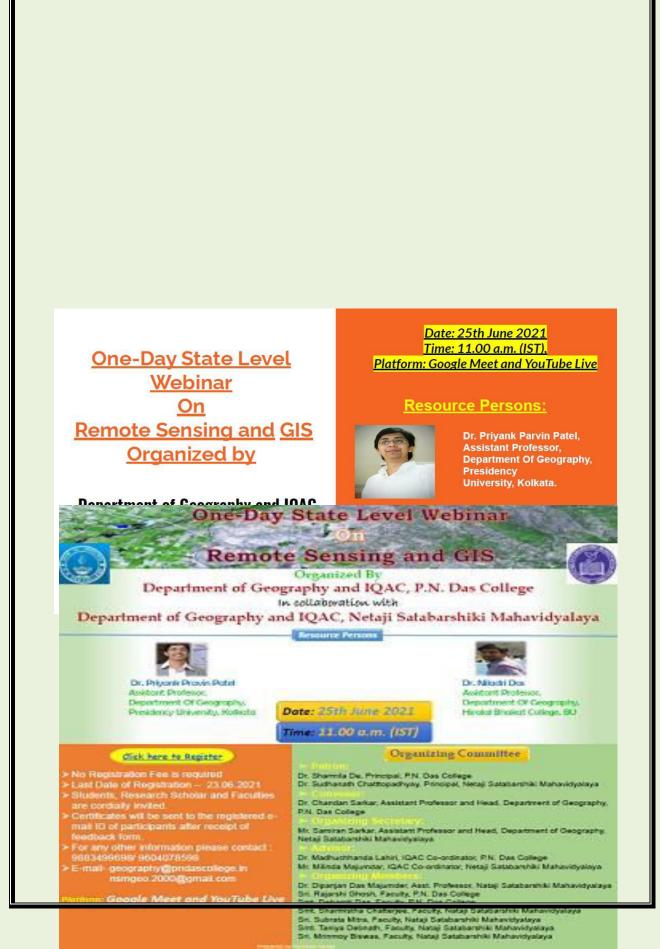

### One-Day State Level Webinar On Remote Sensing and GIS Organized by

#### Department of Geography and IQAC, P.N. Das College In collaboration with Department of Geography and IQAC, Netaji Satabarshiki Mahavidyalaya

• Date: 25th June 2021

#### Google Meet Link-

¥

• Time: 10.45 a.m. (IST)