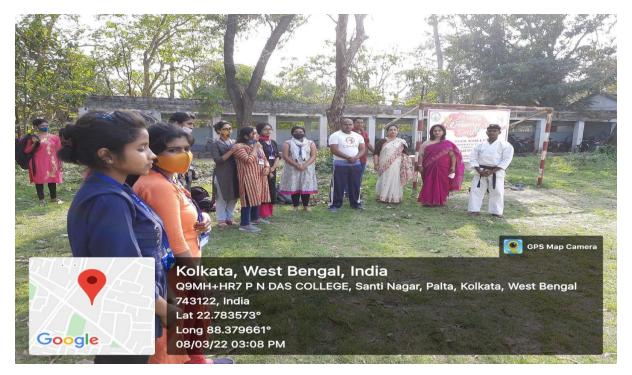

# ACTIVITY REPORT 2021-22

- 1. Name of Department / Committee / Cell: Internal Quality Assurance Cell (IQAC), P.N. Das College
- 2. Name of the Event / Activity: International Women Day
- 3. Date(s) of the event: 08.03.2022
- 4. Venue of the Event: P.N. Das College
- 5. Nature of the Activity: Lecture, Training, Celebration of days.
- 6. Level of the activity: College
- 7. Purpose / Aims / Objectives of the event: To grow awareness about self defence among the female students  $\mathcal{E}_{T}$  to make them self sufficient  $\mathcal{E}_{T}$  powerful in the society.
- 8. Names and designations / professions of dignitaries, guests, participants:

- 9. Name(s) of the Anchor(s): K. S. Banerjee
- 10. Beneficiaries / participants / audience (Type and/or number): All Students

Santinagar, Palta, P.O.: Bengal Enamel, North 24 Parganas, Pin - 743122 (W.B.)
Phone: (033) 2592 1327, Fax: (033) 2592 1327, e-mail: pndc.principal11@gmail.com
Website: www.pndascollege.in