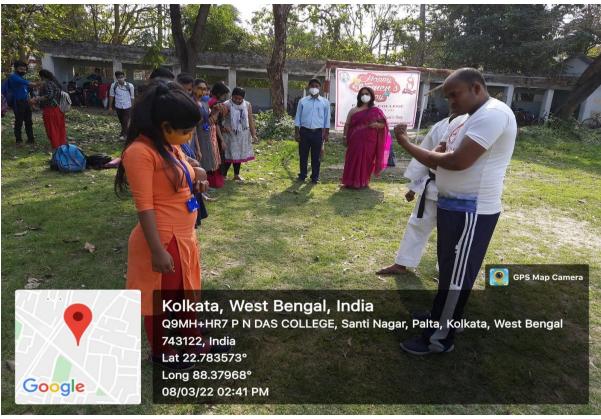

# ACTIVITY REPORT 2021-22

- 1. Name of Department / Committee / Cell: Internal Quality Assurance Cell (IQAC), P.N. Das College
- 2. Name of the Event / Activity: International Women Day
- 3. Date(s) of the event: 08.03.2022
- 4. Venue of the Event: P.N. Das College
- 5. Nature of the Activity: Lecture, Training, Celebration of days.
- 6. Level of the activity: College
- 7. Purpose / Aims / Objectives of the event: To grow awareness about self defence among the female students  $\mathcal{E}_{T}$  to make them self sufficient  $\mathcal{E}_{T}$  powerful in the society.
- 8. Names and designations / professions of dignitaries, guests, participants:

- 9. Name(s) of the Anchor(s): K. S. Banerjee
- 10. Beneficiaries / participants / audience (Type and/or number): All Students

Santinagar, Palta, P.O.: Bengal Enamel, North 24 Parganas, Pin - 743122 (W.B.)
Phone: (033) 2592 1327, Fax: (033) 2592 1327, e-mail: pndc.principal11@gmail.com
Website: www.pndascollege.in