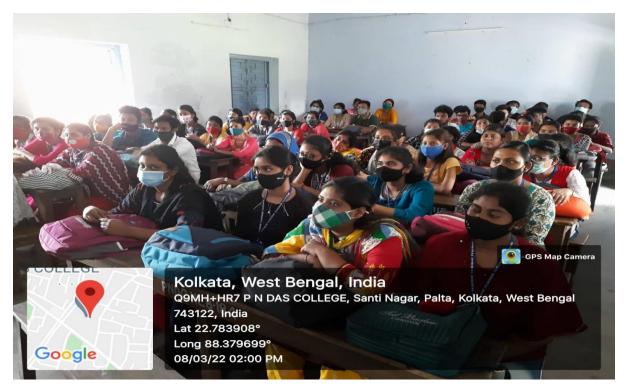

# ACTIVITY REPORT 2021-22

- 1. Name of Department / Committee / Cell: Internal Quality Assurance Cell (IQAC), P.N. Das College
- 2. Name of the Event / Activity: International Women Day
- 3. Date(s) of the event: 08.03.2022
- 4. Venue of the Event: P.N. Das College
- 5. Nature of the Activity: Lecture, Training, Celebration of days.
- 6. Level of the activity: College
- 7. Purpose / Aims / Objectives of the event: To grow awareness about self defence among the female students  $\mathcal{E}_{T}$  to make them self sufficient  $\mathcal{E}_{T}$  powerful in the society.
- 8. Names and designations / professions of dignitaries, guests, participants:

- 9. Name(s) of the Anchor(s): K. S. Banerjee
- 10. Beneficiaries / participants / audience (Type and/or number): All Students

Santinagar, Palta, P.O.: Bengal Enamel, North 24 Parganas, Pin - 743122 (W.B.)
Phone: (033) 2592 1327, Fax: (033) 2592 1327, e-mail: pndc.principal11@gmail.com
Website: www.pndascollege.in