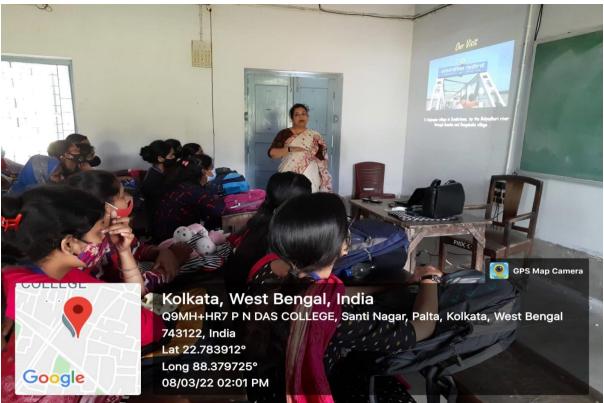

# ACTIVITY REPORT 2021-22

- 1. Name of Department / Committee / Cell: Internal Quality Assurance Cell (IQAC), P.N. Das College
- 2. Name of the Event / Activity: International Women Day
- 3. Date(s) of the event: 08.03.2022
- 4. Venue of the Event: P.N. Das College
- 5. Nature of the Activity: Lecture, Training, Celebration of days.
- 6. Level of the activity: College
- 7. Purpose / Aims / Objectives of the event: To grow awareness about self defence among the female students  $\mathcal{E}_{T}$  to make them self sufficient  $\mathcal{E}_{T}$  powerful in the society.
- 8. Names and designations / professions of dignitaries, guests, participants:

- 9. Name(s) of the Anchor(s): K. S. Banerjee
- 10. Beneficiaries / participants / audience (Type and/or number): All Students

Santinagar, Palta, P.O.: Bengal Enamel, North 24 Parganas, Pin - 743122 (W.B.)
Phone: (033) 2592 1327, Fax: (033) 2592 1327, e-mail: pndc.principal11@gmail.com
Website: www.pndascollege.in