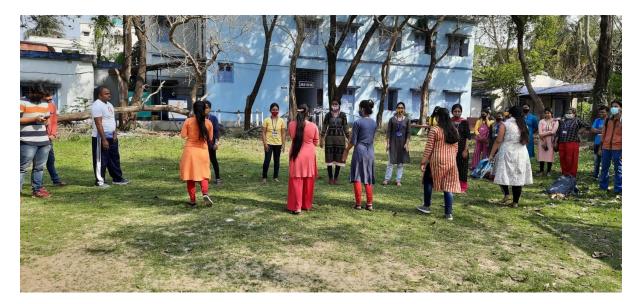

# ACTIVITY REPORT 2021-22

- 1. Name of Department / Committee / Cell: Internal Quality Assurance Cell (IQAC), P.N. Das College
- 2. Name of the Event / Activity: International Women Day
- 3. Date(s) of the event: 08.03.2022
- 4. Venue of the Event: P.N. Das College
- 5. Nature of the Activity: Lecture, Training, Celebration of days.
- 6. Level of the activity: College
- 7. Purpose / Aims / Objectives of the event: To grow awareness about self defence among the female students  $\mathcal{E}_{T}$  to make them self sufficient  $\mathcal{E}_{T}$  powerful in the society.
- 8. Names and designations / professions of dignitaries, guests, participants: