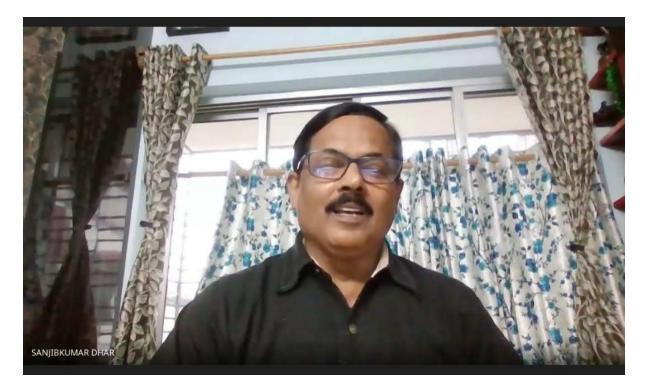

| Capacity             | Name                          | Designation / Profession / Affiliating Institute / Organization |
|----------------------|-------------------------------|-----------------------------------------------------------------|
| Chairperson          | Dr. Sharmíla De               | Príncípal, P.N. Das<br>College                                  |
| Inaugurator          | Sanjíb Kumar Dhar             | Associate Professor,<br>H.O.D. of History                       |
| Chief Guest          |                               |                                                                 |
| Guest(s)             |                               |                                                                 |
| Resource Person(s)   | Suman Ranjan<br>Bandyopadhyay | Assistant Professor,<br>Dept. of English                        |
|                      | Goutam Bíswas                 | Assistant Professor,<br>Dept. of History                        |
| Participant Speakers |                               |                                                                 |
|                      |                               |                                                                 |

- 9. Name(s) of the Anchor(s): Sanjib Kumar Dhar
- 10. Beneficiaries / participants / audience (Type and/or number): All Students

Santinagar, Palta, P.O.: Bengal Enamel, North 24 Parganas, Pin - 743122 (W.B.)
Phone: (033) 2592 1327, Fax: (033) 2592 1327, e-mail: pndc.principal11@gmail.com
Website: www.pndascollege.in