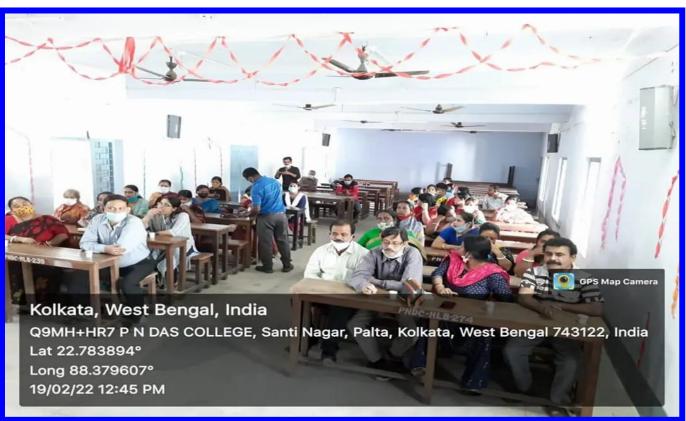

# ACTIVITY REPORT 2021-22

- 1. Name of Department / Committee / Cell: Internal Quality Assurance Cell (IQAC), P.N. Das College
- 2. Name of the Event / Activity: Guardían Meeting
- 3. Date(s) of the event: 19.02.2022
- 4. Venue of the Event: P.N. Das College5. Nature of the Activity: Event, Lecture
- 6. Level of the activity: College
- 7. Purpose / Aims / Objectives of the event: To inform the guardian about the rules & regulation of the college, facilities offered by the college, college activities & the performance of their wards in the college
- 8. Names and designations / professions of dignitaries, guests, participants:

- 9. Name(s) of the Anchor(s): Dipa Chakraborty, Associate Professor Department of Philosophy and Member, IQAC
- 10. Beneficiaries / participants / audience (Type and/or number): 41 no. of Student & 41 no. Of Guardíans.
- 11. Outcome of the activity: Awareness
- 12. Evidence produced: Photographs and Attendance Sheet