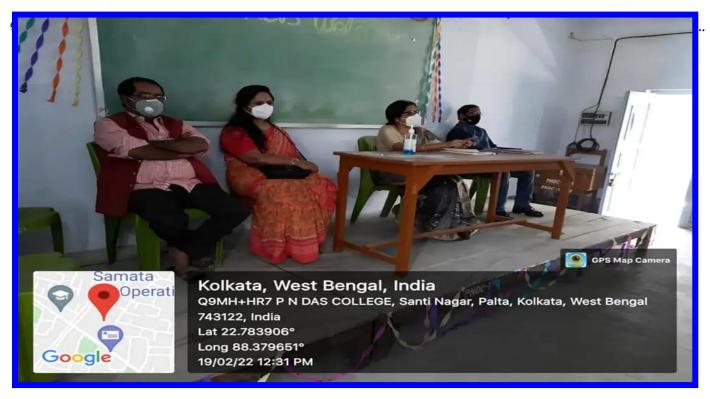

# ACTIVITY REPORT 2021-22

- 1. Name of Department / Committee / Cell: Internal Quality Assurance Cell (IQAC), P.N. Das College
- 2. Name of the Event / Activity: Guardían Meeting
- 3. Date(s) of the event: 19.02.2022
- 4. Venue of the Event: P.N. Das College5. Nature of the Activity: Event, Lecture
- 6. Level of the activity: College
- 7. Purpose / Aims / Objectives of the event: To inform the guardian about the rules & regulation of the college, facilities offered by the college, college activities & the performance of their wards in the college
- 8. Names and designations / professions of dignitaries, guests, participants:

| Capacity     | Name                    | Designation / Profession / Affiliating Institute / Organization |
|--------------|-------------------------|-----------------------------------------------------------------|
| Chairperson  | Dr. Sharmíla De         | Príncípal, P.N. Das<br>College                                  |
| Co-Ordinator | Dr. Madhuchhanda Lahírí | IQAC Co-Ordinator,<br>P.N. Das College                          |

- 9. Name(s) of the Anchor(s): Dipa Chakraborty, Associate Professor Department of Philosophy and Member, IQAC
- 10. Beneficiaries / participants / audience (Type and/or number): 41 no. of Student & 41 no. Of Guardíans.
- 11. Outcome of the activity: Awareness
- 12. Evidence produced: Photographs and Attendance Sheet