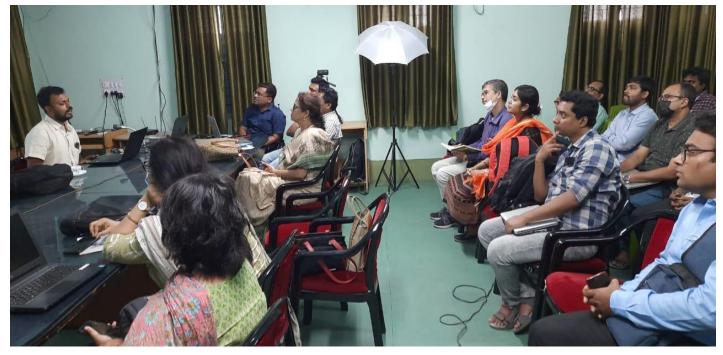

# ACTIVITY REPORT 2021-22

- 1. Name of Department / Committee / Cell: Internal Quality Assurance Cell (IQAC), P.N. Das College in collaboration with IQAC, Gobardanga Hindu College, Habra Sri Chaitanya Mahavidyalaya, Dinabondhu Mahavidyalaya Bongaon (Under MOU).
- 2. Name of the Event / Activity: One day Faculty Development Programme on Website Designing and E-module Development
- 3. Date(s) of the event: 10.05.2022
- 4. Venue of the Event: Auditorium and IQAC Room, P.N. Das College
- 5. Nature of the Activity: Workshop, Training.
- 6. Level of the activity: State
- 7. Purpose / Aims / Objectives of the event: To make the Teaching and Non-Teaching staff efficient in website designing and prepairing E-Module for better teaching & learning process.
- 8. Names and designations / professions of dignitaries, guests, participants:

| Capacity           | Name                     | Designation / Profession / Affiliating Institute / Organization |
|--------------------|--------------------------|-----------------------------------------------------------------|
| Inauguration by    | Dr. Sharmíla De          | Príncípal, P.N. Das<br>College                                  |
| Chief Guest        | Dr. Subrata Chaterjee    | Príncípal,<br>Sríchaítanya<br>Mahavídyalaya                     |
| Speech             | Dr. Madhuchchanda Lahírí | Co-Ordinator, IQAC                                              |
| Resource Person(s) | Dr. Sharmíla De          | Príncípal, P.N. Das<br>College                                  |
|                    | Dr. Bablu Bíswas         | Assistant Proffesor, Department of Math                         |

- 9. Name(s) of the Anchor(s): Prof. Kakoli Sen Banerjee, Associate Professor, Department of English
- 10. Beneficiaries / participants / audience (Type and/or number): 45 no. of staff of various college along with Teaching and Non-Teaching staff of P.N. Das College.