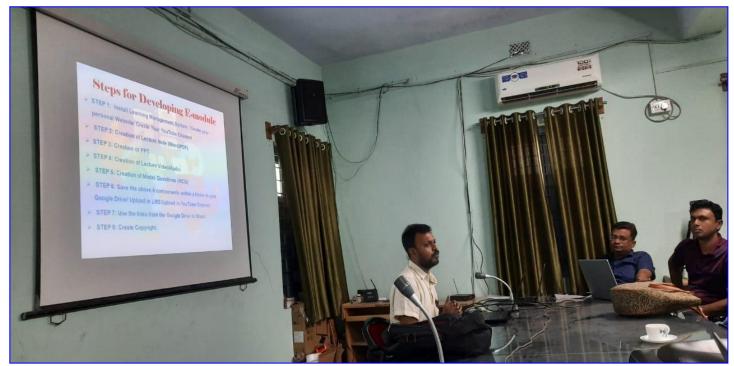

# ACTIVITY REPORT 2021-22

- 1. Name of Department / Committee / Cell: Internal Quality Assurance Cell (IQAC), P.N. Das College in collaboration with IQAC, Gobardanga Hindu College, Habra Sri Chaitanya Mahavidyalaya, Dinabondhu Mahavidyalaya Bongaon (Under MOU).
- 2. Name of the Event / Activity: One day Faculty Development Programme on Website Designing and E-module Development
- 3. Date(s) of the event: 10.05.2022
- 4. Venue of the Event: Auditorium and IQAC Room, P.N. Das College
- 5. Nature of the Activity: Workshop, Training.
- 6. Level of the activity: State
- 7. Purpose / Aims / Objectives of the event: To make the Teaching and Non-Teaching staff efficient in website designing and prepairing E-Module for better teaching & learning process.
- 8. Names and designations / professions of dignitaries, guests, participants:

| Capacity           | Name                     | Designation / Profession / Affiliating Institute / Organization |
|--------------------|--------------------------|-----------------------------------------------------------------|
| Inauguration by    | Dr. Sharmíla De          | Príncípal, P.N. Das<br>College                                  |
| Chief Guest        | Dr. Subrata Chaterjee    | Príncípal,<br>Sríchaítanya<br>Mahavídyalaya                     |
| Speech             | Dr. Madhuchchanda Lahírí | Co-Ordinator, IQAC                                              |
| Resource Person(s) | Dr. Sharmíla De          | Príncípal, P.N. Das<br>College                                  |
|                    | Dr. Bablu Bíswas         | Assistant Proffesor, Department of Math                         |

- 9. Name(s) of the Anchor(s): Prof. Kakoli Sen Banerjee, Associate Professor, Department of English
- 10. Beneficiaries / participants / audience (Type and/or number): 45 no. of staff of various college along with Teaching and Non-Teaching staff of P.N. Das College.