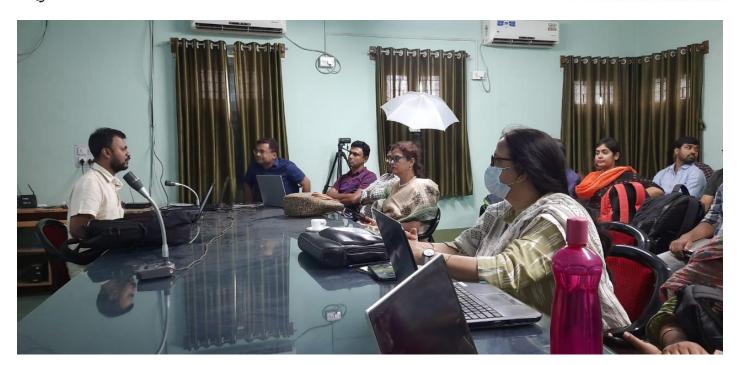

# ACTIVITY REPORT 2021-22

- 1. Name of Department / Committee / Cell: Internal Quality Assurance Cell (IQAC), P.N. Das College in collaboration with IQAC, Gobardanga Hindu College, Habra Sri Chaitanya Mahavidyalaya, Dinabondhu Mahavidyalaya Bongaon (Under MOU).
- 2. Name of the Event / Activity: One day Faculty Development Programme on Website Designing and E-module Development
- 3. Date(s) of the event: 10.05.2022
- 4. Venue of the Event: Auditorium and IQAC Room, P.N. Das College
- 5. Nature of the Activity: Workshop, Training.
- 6. Level of the activity: State
- 7. Purpose / Aims / Objectives of the event: To make the Teaching and Non-Teaching staff efficient in website designing and prepairing E-Module for better teaching & learning process.
- 8. Names and designations / professions of dignitaries, guests, participants:

| Capacity           | Name                     | Designation / Profession / Affiliating Institute / Organization |
|--------------------|--------------------------|-----------------------------------------------------------------|
| Inauguration by    | Dr. Sharmíla De          | Príncípal, P.N. Das<br>College                                  |
| Chief Guest        | Dr. Subrata Chaterjee    | Príncípal,<br>Sríchaítanya<br>Mahavídyalaya                     |
| Speech             | Dr. Madhuchchanda Lahírí | Co-Ordinator, IQAC                                              |
| Resource Person(s) | Dr. Sharmíla De          | Príncípal, P.N. Das<br>College                                  |
|                    | Dr. Bablu Bíswas         | Assistant Proffesor, Department of Math                         |

- 9. Name(s) of the Anchor(s): Prof. Kakoli Sen Banerjee, Associate Professor, Department of English
- 10. Beneficiaries / participants / audience (Type and/or number): 45 no. of staff of various college along with Teaching and Non-Teaching staff of P.N. Das College.