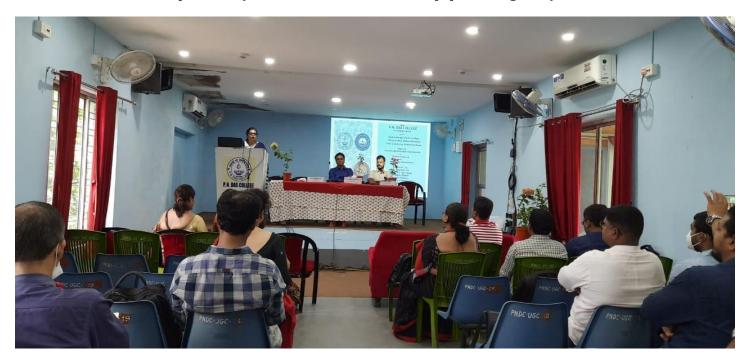

# ACTIVITY REPORT 2021-22

- 1. Name of Department / Committee / Cell: Internal Quality Assurance Cell (IQAC), P.N. Das College in collaboration with IQAC, Gobardanga Hindu College, Habra Sri Chaitanya Mahavidyalaya, Dinabondhu Mahavidyalaya Bongaon (Under MOU).
- 2. Name of the Event / Activity: One day Faculty Development Programme on Website Designing and E-module Development
- 3. Date(s) of the event: 10.05.2022
- 4. Venue of the Event: Auditorium and IQAC Room, P.N. Das College
- 5. Nature of the Activity: Workshop, Training.
- 6. Level of the activity: State
- 7. Purpose / Aims / Objectives of the event: To make the Teaching and Non-Teaching staff efficient in website designing and prepairing E-Module for better teaching & learning process.
- 8. Names and designations / professions of dignitaries, guests, participants:

| Capacity           | Name                     | Designation / Profession / Affiliating Institute / Organization |
|--------------------|--------------------------|-----------------------------------------------------------------|
| Inauguration by    | Dr. Sharmíla De          | Príncípal, P.N. Das<br>College                                  |
| Chief Guest        | Dr. Subrata Chaterjee    | Príncípal,<br>Sríchaítanya<br>Mahavídyalaya                     |
| Speech             | Dr. Madhuchchanda Lahírí | Co-Ordinator, IQAC                                              |
| Resource Person(s) | Dr. Sharmíla De          | Príncípal, P.N. Das<br>College                                  |
|                    | Dr. Bablu Bíswas         | Assistant Proffesor, Department of Math                         |

- 9. Name(s) of the Anchor(s): Prof. Kakoli Sen Banerjee, Associate Professor, Department of English
- 10. Beneficiaries / participants / audience (Type and/or number): 45 no. of staff of various college along with Teaching and Non-Teaching staff of P.N. Das College.