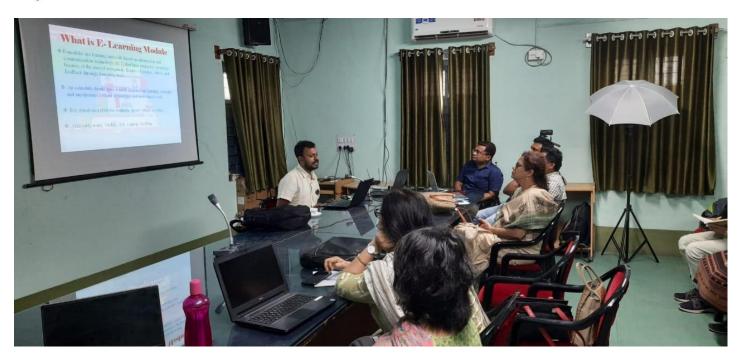

# ACTIVITY REPORT 2021-22

- 1. Name of Department / Committee / Cell: Internal Quality Assurance Cell (IQAC), P.N. Das College in collaboration with IQAC, Gobardanga Hindu College, Habra Sri Chaitanya Mahavidyalaya, Dinabondhu Mahavidyalaya Bongaon (Under MOU).
- 2. Name of the Event / Activity: One day Faculty Development Programme on Website Designing and E-module Development
- 3. Date(s) of the event: 10.05.2022
- 4. Venue of the Event: Auditorium and IQAC Room, P.N. Das College
- 5. Nature of the Activity: Workshop, Training.
- 6. Level of the activity: State
- 7. Purpose / Aims / Objectives of the event: To make the Teaching and Non-Teaching staff efficient in website designing and prepairing E-Module for better teaching & learning process.
- 8. Names and designations / professions of dignitaries, guests, participants:

| Capacity           | Name                     | Designation / Profession / Affiliating Institute / Organization |
|--------------------|--------------------------|-----------------------------------------------------------------|
| Inauguration by    | Dr. Sharmíla De          | Príncípal, P.N. Das<br>College                                  |
| Chief Guest        | Dr. Subrata Chaterjee    | Príncípal,<br>Sríchaítanya<br>Mahavídyalaya                     |
| Speech             | Dr. Madhuchchanda Lahírí | Co-Ordinator, IQAC                                              |
| Resource Person(s) | Dr. Sharmíla De          | Príncípal, P.N. Das<br>College                                  |
|                    | Dr. Bablu Bíswas         | Assistant Proffesor, Department of Math                         |

- 9. Name(s) of the Anchor(s): Prof. Kakoli Sen Banerjee, Associate Professor, Department of English
- 10. Beneficiaries / participants / audience (Type and/or number): 45 no. of staff of various college along with Teaching and Non-Teaching staff of P.N. Das College.