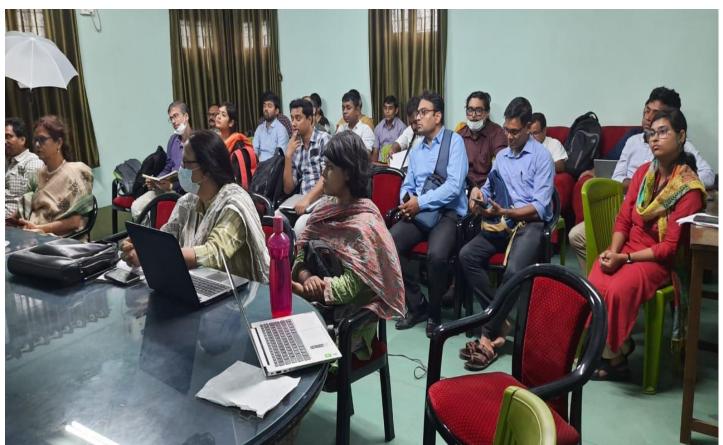

# ACTIVITY REPORT 2021-22

- 1. Name of Department / Committee / Cell: Internal Quality Assurance Cell (IQAC), P.N. Das College in collaboration with IQAC, Gobardanga Hindu College, Habra Sri Chaitanya Mahavidyalaya, Dinabondhu Mahavidyalaya Bongaon (Under MOU).
- 2. Name of the Event / Activity: One day Faculty Development Programme on Website Designing and E-module Development
- 3. Date(s) of the event: 10.05.2022
- 4. Venue of the Event: Auditorium and IQAC Room, P.N. Das College
- 5. Nature of the Activity: Workshop, Training.
- 6. Level of the activity: State
- 7. Purpose / Aims / Objectives of the event: To make the Teaching and Non-Teaching staff efficient in website designing and prepairing E-Module for better teaching & learning process.
- 8. Names and designations / professions of dignitaries, guests, participants:

- 9. Name(s) of the Anchor(s): Prof. Kakoli Sen Banerjee, Associate Professor, Department of English
- 10. Beneficiaries / participants / audience (Type and/or number): 45 no. of staff of various college along with Teaching and Non-Teaching staff of P.N. Das College.