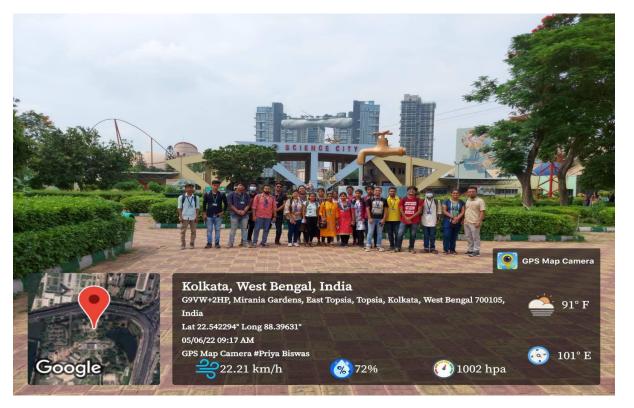

# ACTIVITY REPORT 2021-22

- 1. Name of Department / Committee / Cell: Department of Commerce, P.N. Das COllege
- 2. Name of the Event / Activity: Visit to Science City on World Environment Day.
- 3. Date(s) of the event: 05.06.2022
- 4. Venue of the Event: Science City, Kolkata
- 5. Nature of the Activity: Educational Excursion
- 6. Level of the activity: College
- 7. Purpose / Aims / Objectives of the event: To encourage & motivate the students to know about the new development of science & to acquire scientific knowledge.
- 8. Names and designations / professions of dignitaries, guests, participants:

| Capacity     | Name                                                        | Designation / Profession /<br>Affiliating Institute /<br>Organization |  |
|--------------|-------------------------------------------------------------|-----------------------------------------------------------------------|--|
|              | Prof. Bonny Samanta                                         | Assistant Professor, Department of Education                          |  |
| Participants | Prof. Príya Bíswas                                          | Assistant Professor, Department of Economics                          |  |
|              | Students of Geography Dept, Education Dept, Science<br>Dept |                                                                       |  |

- 9. Beneficiaries / participants / audience (Type and/or number): 25 no. Of students and 2 no. Of Teaching staff
- 10. Outcome of the activity: Experiential Learning

Santinagar, Palta, P.O.: Bengal Enamel, North 24 Parganas, Pin - 743122 (W.B.)
Phone: (033) 2592 1327, Fax: (033) 2592 1327, e-mail: pndc.principal11@gmail.com
Website: www.pndascollege.in