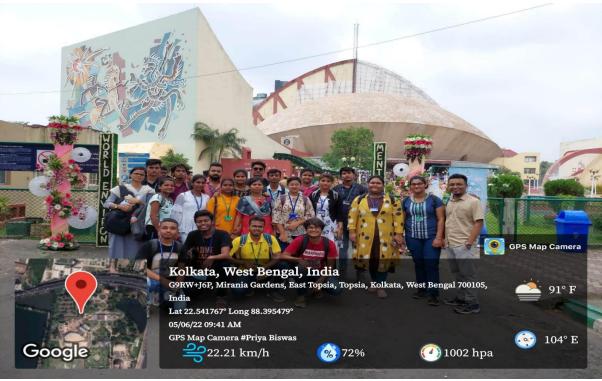

# ACTIVITY REPORT 2021-22

- 1. Name of Department / Committee / Cell: Department of Commerce, P.N. Das COllege
- 2. Name of the Event / Activity: Visit to Science City on World Environment Day.
- 3. Date(s) of the event: 05.06.2022
- 4. Venue of the Event: Science City, Kolkata
- 5. Nature of the Activity: Educational Excursion
- 6. Level of the activity: College
- 7. Purpose / Aims / Objectives of the event: To encourage & motivate the students to know about the new development of science & to acquire scientific knowledge.
- 8. Names and designations / professions of dignitaries, guests, participants:

| Capacity     | Name                                                        | Designation / Profession /<br>Affiliating Institute /<br>Organization |  |
|--------------|-------------------------------------------------------------|-----------------------------------------------------------------------|--|
|              | Prof. Bonny Samanta                                         | Assistant Professor, Department of Education                          |  |
| Participants | Prof. Príya Bíswas                                          | Assistant Professor, Department of Economics                          |  |
|              | Students of Geography Dept, Education Dept, Science<br>Dept |                                                                       |  |

- 9. Beneficiaries / participants / audience (Type and/or number): 25 no. Of students and 2 no. Of Teaching staff
- 10. Outcome of the activity: Experiential Learning

Santinagar, Palta, P.O.: Bengal Enamel, North 24 Parganas, Pin - 743122 (W.B.)
Phone: (033) 2592 1327, Fax: (033) 2592 1327, e-mail: pndc.principal11@gmail.com
Website: www.pndascollege.in