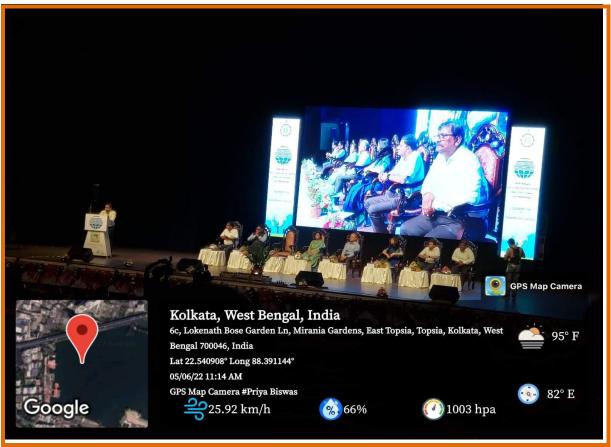

# ACTIVITY REPORT 2021-22

- 1. Name of Department / Committee / Cell: Department of Commerce, P.N. Das COllege
- 2. Name of the Event / Activity: Visit to Science City on World Environment Day.
- 3. Date(s) of the event: 05.06.2022
- 4. Venue of the Event: Science City, Kolkata
- 5. Nature of the Activity: Educational Excursion
- 6. Level of the activity: College
- 7. Purpose / Aims / Objectives of the event: To encourage & motivate the students to know about the new development of science & to acquire scientific knowledge.
- 8. Names and designations / professions of dignitaries, guests, participants:

| Capacity     | Name                                                        | Designation / Profession /<br>Affiliating Institute /<br>Organization |  |
|--------------|-------------------------------------------------------------|-----------------------------------------------------------------------|--|
|              | Prof. Bonny Samanta                                         | Assistant Professor, Department of Education                          |  |
| Participants | Prof. Príya Bíswas                                          | Assistant Professor, Department of Economics                          |  |
|              | Students of Geography Dept, Education Dept, Science<br>Dept |                                                                       |  |

- 9. Beneficiaries / participants / audience (Type and/or number): 25 no. Of students and 2 no. Of Teaching staff
- 10. Outcome of the activity: Experiential Learning

Santinagar, Palta, P.O.: Bengal Enamel, North 24 Parganas, Pin - 743122 (W.B.)
Phone: (033) 2592 1327, Fax: (033) 2592 1327, e-mail: pndc.principal11@gmail.com
Website: www.pndascollege.in