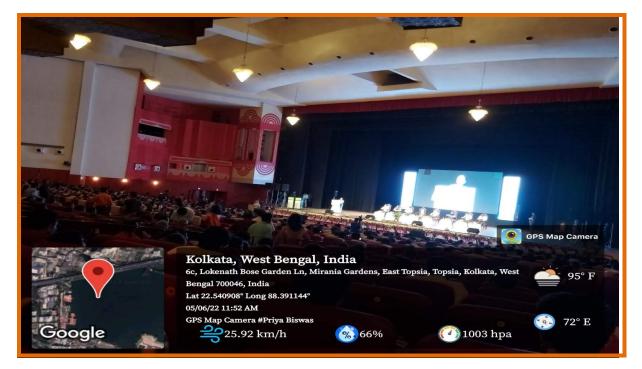

# ACTIVITY REPORT 2021-22

- 1. Name of Department / Committee / Cell: Department of Commerce, P.N. Das COllege
- 2. Name of the Event / Activity: Visit to Science City on World Environment Day.
- 3. Date(s) of the event: 05.06.2022
- 4. Venue of the Event: Science City, Kolkata
- 5. Nature of the Activity: Educational Excursion
- 6. Level of the activity: College
- 7. Purpose / Aims / Objectives of the event: To encourage & motivate the students to know about the new development of science & to acquire scientific knowledge.
- 8. Names and designations / professions of dignitaries, guests, participants:

| Capacity     | Name                                                        | Designation / Profession /<br>Affiliating Institute /<br>Organization |  |
|--------------|-------------------------------------------------------------|-----------------------------------------------------------------------|--|
|              | Prof. Bonny Samanta                                         | Assistant Professor, Department of Education                          |  |
| Participants | Prof. Príya Bíswas                                          | Assistant Professor, Department of Economics                          |  |
|              | Students of Geography Dept, Education Dept, Science<br>Dept |                                                                       |  |

- 9. Beneficiaries / participants / audience (Type and/or number): 25 no. Of students and 2 no. Of Teaching staff
- 10. Outcome of the activity: Experiential Learning

Santinagar, Palta, P.O.: Bengal Enamel, North 24 Parganas, Pin - 743122 (W.B.)
Phone: (033) 2592 1327, Fax: (033) 2592 1327, e-mail: pndc.principal11@gmail.com
Website: www.pndascollege.in