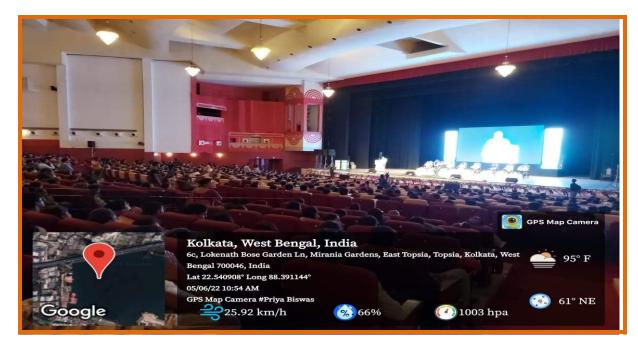

# ACTIVITY REPORT 2021-22

- 1. Name of Department / Committee / Cell: Department of Commerce, P.N. Das COllege
- 2. Name of the Event / Activity: Visit to Science City on World Environment Day.
- 3. Date(s) of the event: 05.06.2022
- 4. Venue of the Event: Science City, Kolkata
- 5. Nature of the Activity: Educational Excursion
- 6. Level of the activity: College
- 7. Purpose / Aims / Objectives of the event: To encourage & motivate the students to know about the new development of science & to acquire scientific knowledge.
- 8. Names and designations / professions of dignitaries, guests, participants:

| Capacity     | Name                                                        | Designation / Profession /<br>Affiliating Institute /<br>Organization |  |
|--------------|-------------------------------------------------------------|-----------------------------------------------------------------------|--|
|              | Prof. Bonny Samanta                                         | Assistant Professor, Department of Education                          |  |
| Participants | Prof. Príya Bíswas                                          | Assistant Professor, Department of Economics                          |  |
|              | Students of Geography Dept, Education Dept, Science<br>Dept |                                                                       |  |

- 9. Beneficiaries / participants / audience (Type and/or number): 25 no. Of students and 2 no. Of Teaching staff
- 10. Outcome of the activity: Experiential Learning

Santinagar, Palta, P.O.: Bengal Enamel, North 24 Parganas, Pin - 743122 (W.B.)
Phone: (033) 2592 1327, Fax: (033) 2592 1327, e-mail: pndc.principal11@gmail.com
Website: www.pndascollege.in