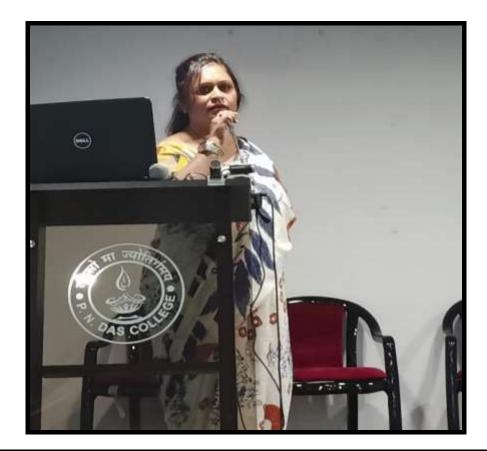

| Capacity           | Name                      | Designation / Profession /<br>Affiliating Institute /<br>Organization |
|--------------------|---------------------------|-----------------------------------------------------------------------|
| Inaugurator        | Dr. Sharmíla De           | Príncípal, P.N. Das<br>College                                        |
| Resource Person(s) | Mrs Sonalí Jha Chatterjee | Medía and Theatre<br>Personalíty                                      |

- 8. Name(s) of the Anchor(s): Dr. Madhuchchanda Lahírí, Co-Ordínator, IQAC, P.N. Das College
- 9. Beneficiaries / participants / audience (Type and/or number): 23 Studenty participated, 18 Teachers & 12 Studenty as Audience
- 10. Outcome of the activity [Tick or underline the suitable alternative(s) and give details]: awareness / prizes won / social service / <u>personality development (name</u> <u>the aspects) / skill testing or development</u>, etc.
- 11. Evidence produced (Lists, Certificates, letters, newspaper cuttings, etc.):