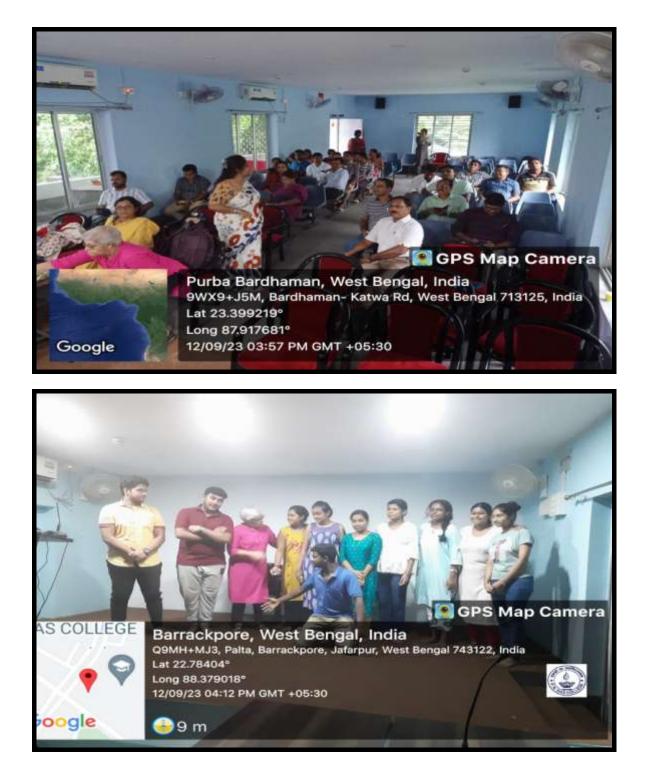

### ACTIVITY REPORT 2023-24

- Name of Department / Committee / Cell: Internal Quality Assurance Cell (IQAC), P.N. Das College in collaboration with Music & Drama Club, P.N. Das College
- 2. Name of the Event / Activity: Two Day Annual Drama Workshop
- 3. Date(s) of the event: 11.09.2023 to 12.09.2023
- 4. Venue of the Event: College
- 5. Nature of the Activity (Tick / underline the applicable choice): programme / function / event / competition / lecture / exhibition / camp / <u>workshop</u> / training / extension activity / rally / campaign / drive / celebration of days / extending help in terms of students, expertise, experience, etc.:
- 6. Level of the activity (Tick / underline the applicable choice): International / National / State / University / District / <u>College</u>/Local / Village / Gram Panchayet
- 7. Names and designations / professions of dignitaries, guests, participants:

- 8. Name(s) of the Anchor(s): Dr. Madhuchchanda Lahírí, Co-Ordínator, IQAC, P.N. Das College
- 9. Beneficiaries / participants / audience (Type and/or number): 23 Studenty participated, 18 Teachers & 12 Studenty as Audience
- 10. Outcome of the activity [Tick or underline the suitable alternative(s) and give details]: awareness / prizes won / social service / <u>personality development (name</u> <u>the aspects) / skill testing or development</u>, etc.
- 11. Evidence produced (Lists, Certificates, letters, newspaper cuttings, etc.):