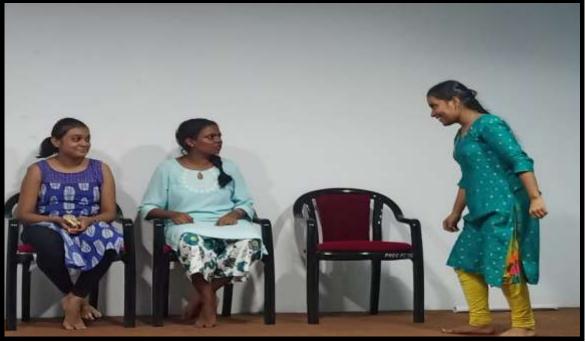

- 8. Name(s) of the Anchor(s): Dr. Madhuchchanda Lahírí, Co-Ordínator, IQAC, P.N. Das College
- 9. Beneficiaries / participants / audience (Type and/or number): 23 Studenty participated, 18 Teachers & 12 Studenty as Audience
- 10. Outcome of the activity [Tick or underline the suitable alternative(s) and give details]: awareness / prizes won / social service / <u>personality development (name</u> <u>the aspects) / skill testing or development</u>, etc.
- 11. Evidence produced (Lists, Certificates, letters, newspaper cuttings, etc.):