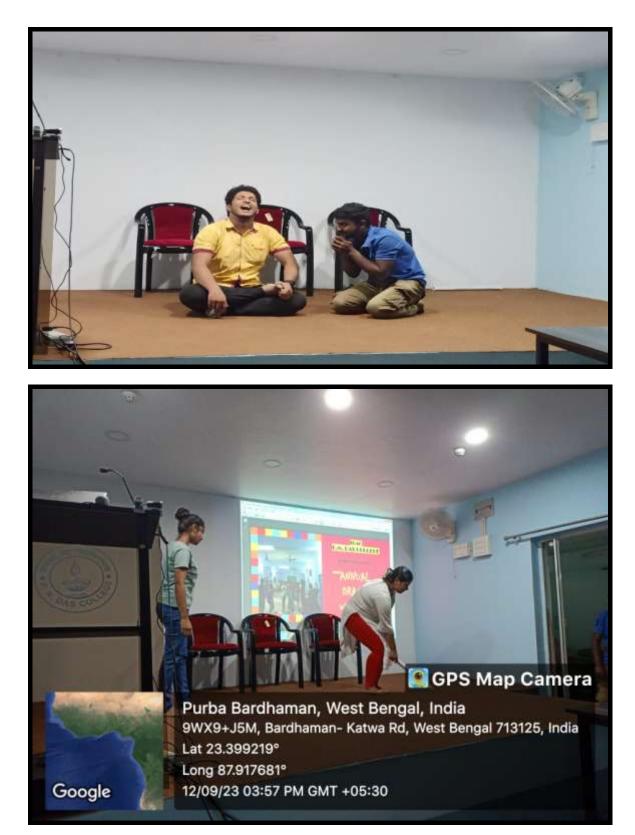

### ACTIVITY REPORT 2023-24

- Name of Department / Committee / Cell: Internal Quality Assurance Cell (IQAC), P.N. Das College in collaboration with Music & Drama Club, P.N. Das College
- 2. Name of the Event / Activity: Two Day Annual Drama Workshop
- 3. Date(s) of the event: 11.09.2023 to 12.09.2023
- 4. Venue of the Event: College
- 5. Nature of the Activity (Tick / underline the applicable choice): programme / function / event / competition / lecture / exhibition / camp / <u>workshop</u> / training / extension activity / rally / campaign / drive / celebration of days / extending help in terms of students, expertise, experience, etc.:
- 6. Level of the activity (Tick / underline the applicable choice): International / National / State / University / District / <u>College</u>/Local / Village / Gram Panchayet
- 7. Names and designations / professions of dignitaries, guests, participants:

- 8. Name(s) of the Anchor(s): Dr. Madhuchchanda Lahírí, Co-Ordínator, IQAC, P.N. Das College
- 9. Beneficiaries / participants / audience (Type and/or number): 23 Studenty participated, 18 Teachers & 12 Studenty as Audience
- 10. Outcome of the activity [Tick or underline the suitable alternative(s) and give details]: awareness / prizes won / social service / <u>personality development (name</u> <u>the aspects) / skill testing or development</u>, etc.
- 11. Evidence produced (Lists, Certificates, letters, newspaper cuttings, etc.):