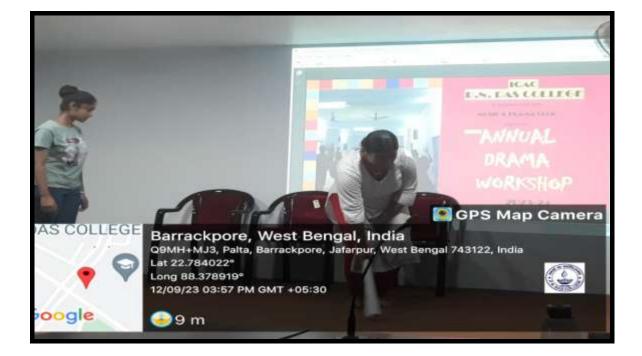

### ACTIVITY REPORT 2023-24

- Name of Department / Committee / Cell: Internal Quality Assurance Cell (IQAC), P.N. Das College in collaboration with Music & Drama Club, P.N. Das College
- 2. Name of the Event / Activity: Two Day Annual Drama Workshop
- 3. Date(s) of the event: 11.09.2023 to 12.09.2023
- 4. Venue of the Event: College
- 5. Nature of the Activity (Tick / underline the applicable choice): programme / function / event / competition / lecture / exhibition / camp / <u>workshop</u> / training / extension activity / rally / campaign / drive / celebration of days / extending help in terms of students, expertise, experience, etc.:
- 6. Level of the activity (Tick / underline the applicable choice): International / National / State / University / District / <u>College</u>/Local / Village / Gram Panchayet
- 7. Names and designations / professions of dignitaries, guests, participants:

- 8. Name(s) of the Anchor(s): Dr. Madhuchchanda Lahírí, Co-Ordínator, IQAC, P.N. Das College
- 9. Beneficiaries / participants / audience (Type and/or number): 23 Studenty participated, 18 Teachers & 12 Studenty as Audience
- 10. Outcome of the activity [Tick or underline the suitable alternative(s) and give details]: awareness / prizes won / social service / <u>personality development (name</u> <u>the aspects) / skill testing or development</u>, etc.
- 11. Evidence produced (Lists, Certificates, letters, newspaper cuttings, etc.):