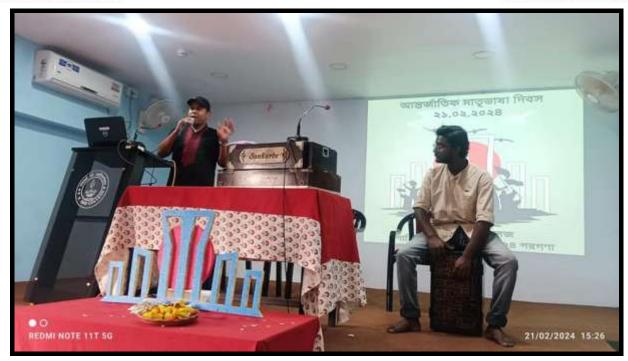

# ACTIVITY REPORT 2023-24

- 1. Name of Department / Committee / Cell: Internal Quality Assurance Cell (IQAC), P.N. Das College
- 2. Name of the Event / Activity: International Mother Language Day
- 3. Date(s) of the event: 21.02.2024
- 4. Venue of the Event: P.N. Das College Auditorium
- 5. Nature of the Activity (Tick / underline the applicable choice): programme / function / event / competition / lecture / exhibition / camp / workshop / training / extension activity / rally / campaign / drive / celebration of days / extending help in terms of students, expertise, experience, etc.:
- 6. Level of the activity (Tick / underline the applicable choice): International / National / State / University / District / <u>College</u> / Local / Village / Gram Panchayet:
- 7. Purpose / Aims / Objectives of the event: To promote linguistic-cultural diversity and multilingualism.
- 8. Names and designations / professions of dignitaries, guests, participants:

| Capacity                                | Name                  | Designation / Profession / Affiliating Institute / Organization           |
|-----------------------------------------|-----------------------|---------------------------------------------------------------------------|
| Chairperson                             | Dr. Sharmíla De       | Príncípal, P.N. Das<br>College                                            |
| Inaugurator                             | Dr. Sharmíla De       | Príncípal, P.N. Das<br>College                                            |
| Guest                                   | Dr. R. K. Sarkar      | Member, Governing<br>Body, P.N. Das College                               |
| Participant Speakers                    | Dr. Manas Kumar Ghosh | SACT, P.N. Das College                                                    |
|                                         | Dr. Sakhawat Hossaín  | Associate Professor,<br>Dept of Bengali, P.N.<br>Das College              |
| Cultural Activities : Song Presented by | Dr. Pujan Singh Ariya | Assistant Professor,<br>Dept of Political<br>Science, P.N. Das<br>College |
|                                         | Smt Papíya Samanta    | Guest Lecturer, Dept<br>of Bengalí                                        |