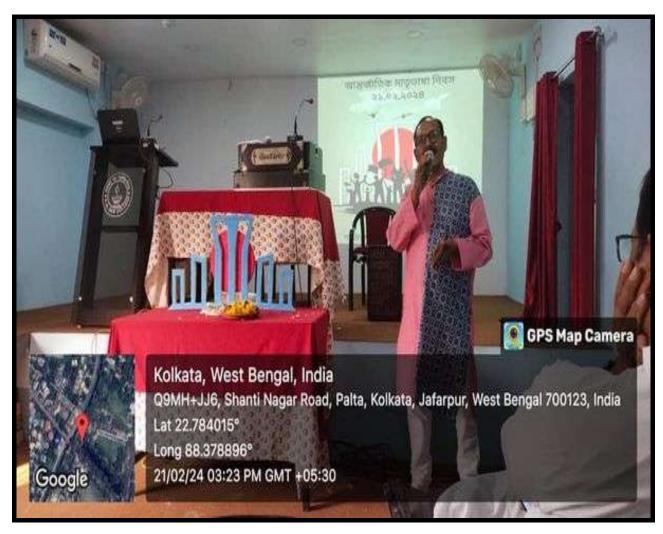

# ACTIVITY REPORT 2023-24

- 1. Name of Department / Committee / Cell: Internal Quality Assurance Cell (IQAC), P.N. Das College
- 2. Name of the Event / Activity: International Mother Language Day
- 3. Date(s) of the event: 21.02.2024
- 4. Venue of the Event: P.N. Das College Auditorium
- 5. Nature of the Activity (Tick / underline the applicable choice): programme / function / event / competition / lecture / exhibition / camp / workshop / training / extension activity / rally / campaign / drive / celebration of days / extending help in terms of students, expertise, experience, etc.:
- 6. Level of the activity (Tick / underline the applicable choice): International / National / State / University / District / <u>College</u> / Local / Village / Gram Panchayet:
- 7. Purpose / Aims / Objectives of the event: To promote linguistic-cultural diversity and multilingualism.
- 8. Names and designations / professions of dignitaries, guests, participants:

| Capacity                                | Name                  | Designation / Profession / Affiliating Institute / Organization           |
|-----------------------------------------|-----------------------|---------------------------------------------------------------------------|
| Chairperson                             | Dr. Sharmíla De       | Príncípal, P.N. Das<br>College                                            |
| Inaugurator                             | Dr. Sharmíla De       | Príncípal, P.N. Das<br>College                                            |
| Guest                                   | Dr. R. K. Sarkar      | Member, Governing<br>Body, P.N. Das College                               |
| Participant Speakers                    | Dr. Manas Kumar Ghosh | SACT, P.N. Das College                                                    |
|                                         | Dr. Sakhawat Hossaín  | Associate Professor,<br>Dept of Bengali, P.N.<br>Das College              |
| Cultural Activities : Song Presented by | Dr. Pujan Singh Ariya | Assistant Professor,<br>Dept of Political<br>Science, P.N. Das<br>College |
|                                         | Smt Papíya Samanta    | Guest Lecturer, Dept<br>of Bengalí                                        |