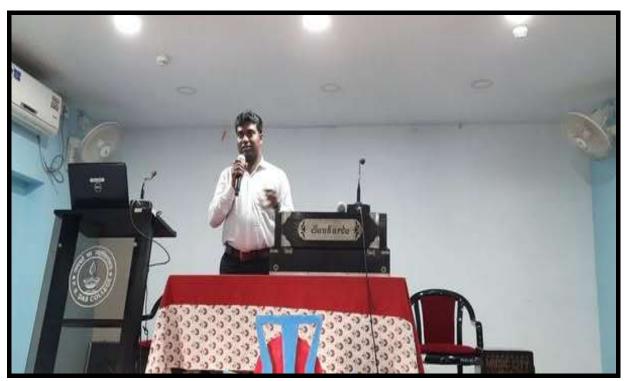

# ACTIVITY REPORT 2023-24

- 1. Name of Department / Committee / Cell: Internal Quality Assurance Cell (IQAC), P.N. Das College
- 2. Name of the Event / Activity: International Mother Language Day
- 3. Date(s) of the event: 21.02.2024
- 4. Venue of the Event: P.N. Das College Auditorium
- 5. Nature of the Activity (Tick / underline the applicable choice): programme / function / event / competition / lecture / exhibition / camp / workshop / training / extension activity / rally / campaign / drive / celebration of days / extending help in terms of students, expertise, experience, etc.:
- 6. Level of the activity (Tick / underline the applicable choice): International / National / State / University / District / <u>College</u> / Local / Village / Gram Panchayet:
- 7. Purpose / Aims / Objectives of the event: To promote linguistic-cultural diversity and multilingualism.
- 8. Names and designations / professions of dignitaries, guests, participants:

| Capacity                                | Name                  | Designation / Profession / Affiliating Institute / Organization           |
|-----------------------------------------|-----------------------|---------------------------------------------------------------------------|
| Chairperson                             | Dr. Sharmíla De       | Príncípal, P.N. Das<br>College                                            |
| Inaugurator                             | Dr. Sharmíla De       | Príncípal, P.N. Das<br>College                                            |
| Guest                                   | Dr. R. K. Sarkar      | Member, Governing<br>Body, P.N. Das College                               |
| Participant Speakers                    | Dr. Manas Kumar Ghosh | SACT, P.N. Das College                                                    |
|                                         | Dr. Sakhawat Hossaín  | Associate Professor,<br>Dept of Bengali, P.N.<br>Das College              |
| Cultural Activities : Song Presented by | Dr. Pujan Singh Ariya | Assistant Professor,<br>Dept of Political<br>Science, P.N. Das<br>College |
|                                         | Smt Papíya Samanta    | Guest Lecturer, Dept<br>of Bengalí                                        |