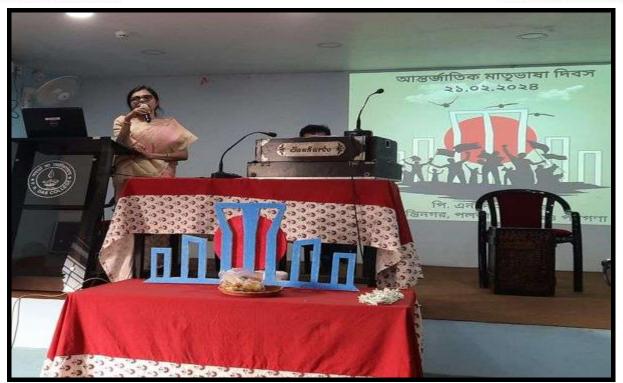

# ACTIVITY REPORT 2023-24

- 1. Name of Department / Committee / Cell: Internal Quality Assurance Cell (IQAC), P.N. Das College
- 2. Name of the Event / Activity: International Mother Language Day
- 3. Date(s) of the event: 21.02.2024
- 4. Venue of the Event: P.N. Das College Auditorium
- 5. Nature of the Activity (Tick / underline the applicable choice): programme / function / event / competition / lecture / exhibition / camp / workshop / training / extension activity / rally / campaign / drive / celebration of days / extending help in terms of students, expertise, experience, etc.:
- 6. Level of the activity (Tick / underline the applicable choice): International / National / State / University / District / <u>College</u> / Local / Village / Gram Panchayet:
- 7. Purpose / Aims / Objectives of the event: To promote linguistic-cultural diversity and multilingualism.
- 8. Names and designations / professions of dignitaries, guests, participants:

| Capacity                                | Name                  | Designation / Profession / Affiliating Institute / Organization           |
|-----------------------------------------|-----------------------|---------------------------------------------------------------------------|
| Chairperson                             | Dr. Sharmíla De       | Príncípal, P.N. Das<br>College                                            |
| Inaugurator                             | Dr. Sharmíla De       | Príncípal, P.N. Das<br>College                                            |
| Guest                                   | Dr. R. K. Sarkar      | Member, Governing<br>Body, P.N. Das College                               |
| Participant Speakers                    | Dr. Manas Kumar Ghosh | SACT, P.N. Das College                                                    |
|                                         | Dr. Sakhawat Hossaín  | Associate Professor,<br>Dept of Bengali, P.N.<br>Das College              |
| Cultural Activities : Song Presented by | Dr. Pujan Singh Ariya | Assistant Professor,<br>Dept of Political<br>Science, P.N. Das<br>College |
|                                         | Smt Papíya Samanta    | Guest Lecturer, Dept<br>of Bengalí                                        |