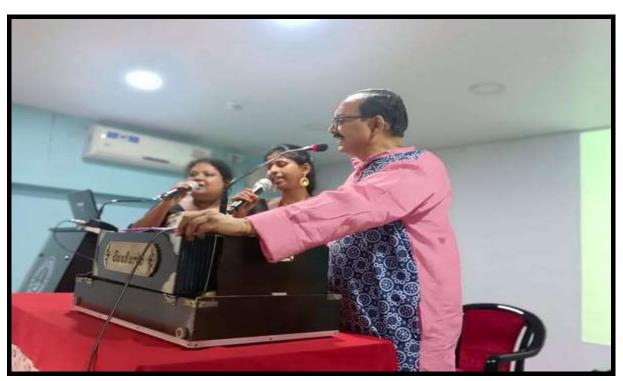

# ACTIVITY REPORT 2023-24

- 1. Name of Department / Committee / Cell: Internal Quality Assurance Cell (IQAC), P.N. Das College
- 2. Name of the Event / Activity: International Mother Language Day
- 3. Date(s) of the event: 21.02.2024
- 4. Venue of the Event: P.N. Das College Auditorium
- 5. Nature of the Activity (Tick / underline the applicable choice): programme / function / event / competition / lecture / exhibition / camp / workshop / training / extension activity / rally / campaign / drive / celebration of days / extending help in terms of students, expertise, experience, etc.:
- 6. Level of the activity (Tick / underline the applicable choice): International / National / State / University / District / <u>College</u> / Local / Village / Gram Panchayet:
- 7. Purpose / Aims / Objectives of the event: To promote linguistic-cultural diversity and multilingualism.
- 8. Names and designations / professions of dignitaries, guests, participants:

| Capacity                                | Name                  | Designation / Profession / Affiliating Institute / Organization           |
|-----------------------------------------|-----------------------|---------------------------------------------------------------------------|
| Chairperson                             | Dr. Sharmíla De       | Príncípal, P.N. Das<br>College                                            |
| Inaugurator                             | Dr. Sharmíla De       | Príncípal, P.N. Das<br>College                                            |
| Guest                                   | Dr. R. K. Sarkar      | Member, Governing<br>Body, P.N. Das College                               |
| Participant Speakers                    | Dr. Manas Kumar Ghosh | SACT, P.N. Das College                                                    |
|                                         | Dr. Sakhawat Hossaín  | Associate Professor,<br>Dept of Bengali, P.N.<br>Das College              |
| Cultural Activities : Song Presented by | Dr. Pujan Singh Ariya | Assistant Professor,<br>Dept of Political<br>Science, P.N. Das<br>College |
|                                         | Smt Papíya Samanta    | Guest Lecturer, Dept<br>of Bengalí                                        |