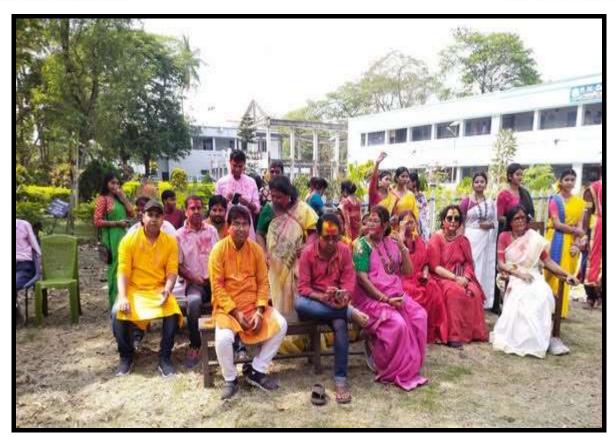

# ACTIVITY REPORT 2023-24

- 1. Name of Department / Committee / Cell: Internal Quality Assurance Cell (IQAC), P.N. Das College
- 2. Name of the Event / Activity: Celebration of Basanto Utsav
- 3. Date(s) of the event: 23/03/2024
- 4. Venue of the Event: P.N. Das College play ground
- 5. Nature of the Activity (Tick / underline the applicable choice): programme / function / event / competition / lecture / exhibition / camp / workshop / training / extension activity / rally / campaign / drive / celebration of days / extending help in terms of students, expertise, experience, etc.:
- 6. Level of the activity (Tick / underline the applicable choice): International / National / State / University / District / College/ Local / Village / Gram Panchayet:
- 7. Purpose / Aims / Objectives of the event: Basonto Utsav literally means the celebration of spring, the beautiful tradition of celebrating the spring festival in Bengal. This is the festival of colour. The main purpose to increase the connection between people in society.
- 8. Names and designations / professions of dignitaries, guests, participants:

- 9. Name(s) of the Anchor(s): Dr. Sakhawat Hossain
- 10. Beneficiaries / participants / audience (Type and/or number): 22 teaching staffs and 106 students.
- 11. Outcome of the activity: The festival symbolized the joy and progress of our society. Secondly, due to this festival we all welcome to the king of the season Basonto (Spring). And thirdly, through this festival, we all remember the thought of poet Rabindranath Tagore.
- 12. Evidence produced (Lists, Certificates, letters, newspaper cuttings, etc.):