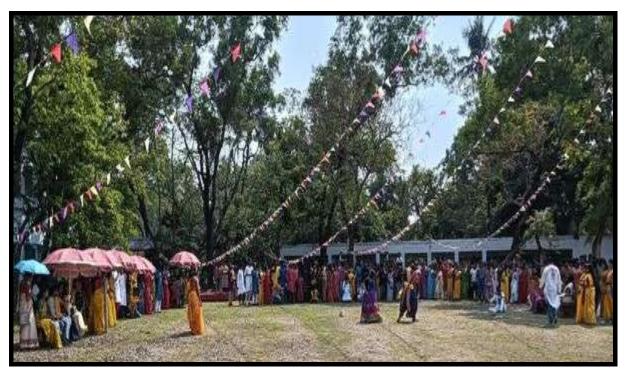

# ACTIVITY REPORT 2023-24

- 1. Name of Department / Committee / Cell: Internal Quality Assurance Cell (IQAC), P.N. Das College
- 2. Name of the Event / Activity: Celebration of Basanto Utsav
- 3. Date(s) of the event: 23/03/2024
- 4. Venue of the Event: P.N. Das College play ground
- 5. Nature of the Activity (Tick / underline the applicable choice): programme / function / event / competition / lecture / exhibition / camp / workshop / training / extension activity / rally / campaign / drive / celebration of days / extending help in terms of students, expertise, experience, etc.:
- 6. Level of the activity (Tick / underline the applicable choice): International / National / State / University / District / College/ Local / Village / Gram Panchayet:
- 7. Purpose / Aims / Objectives of the event: Basonto Utsav literally means the celebration of spring, the beautiful tradition of celebrating the spring festival in Bengal. This is the festival of colour. The main purpose to increase the connection between people in society.
- 8. Names and designations / professions of dignitaries, guests, participants:

- 9. Name(s) of the Anchor(s): Dr. Sakhawat Hossain
- 10. Beneficiaries / participants / audience (Type and/or number): 22 teaching staffs and 106 students.
- 11. Outcome of the activity: The festival symbolized the joy and progress of our society. Secondly, due to this festival we all welcome to the king of the season Basonto (Spring). And thirdly, through this festival, we all remember the thought of poet Rabindranath Tagore.
- 12. Evidence produced (Lists, Certificates, letters, newspaper cuttings, etc.):