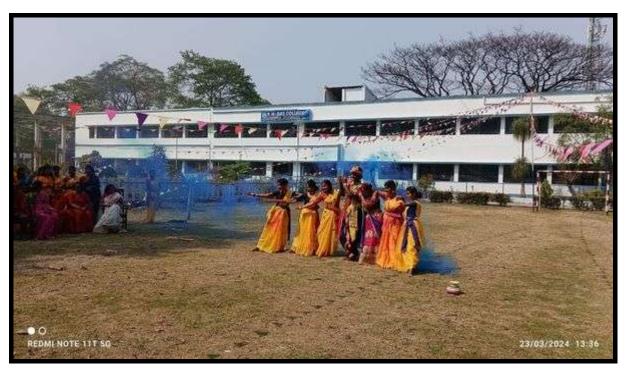

# ACTIVITY REPORT 2023-24

- 1. Name of Department / Committee / Cell: Internal Quality Assurance Cell (IQAC), P.N. Das College
- 2. Name of the Event / Activity: Celebration of Basanto Utsav
- 3. Date(s) of the event: 23/03/2024
- 4. Venue of the Event: P.N. Das College play ground
- 5. Nature of the Activity (Tick / underline the applicable choice): programme / function / event / competition / lecture / exhibition / camp / workshop / training / extension activity / rally / campaign / drive / celebration of days / extending help in terms of students, expertise, experience, etc.:
- 6. Level of the activity (Tick / underline the applicable choice): International / National / State / University / District / College/ Local / Village / Gram Panchayet:
- 7. Purpose / Aims / Objectives of the event: Basonto Utsav literally means the celebration of spring, the beautiful tradition of celebrating the spring festival in Bengal. This is the festival of colour. The main purpose to increase the connection between people in society.
- 8. Names and designations / professions of dignitaries, guests, participants:

- 9. Name(s) of the Anchor(s): Dr. Sakhawat Hossain
- 10. Beneficiaries / participants / audience (Type and/or number): 22 teaching staffs and 106 students.
- 11. Outcome of the activity: The festival symbolized the joy and progress of our society. Secondly, due to this festival we all welcome to the king of the season Basonto (Spring). And thirdly, through this festival, we all remember the thought of poet Rabindranath Tagore.
- 12. Evidence produced (Lists, Certificates, letters, newspaper cuttings, etc.):