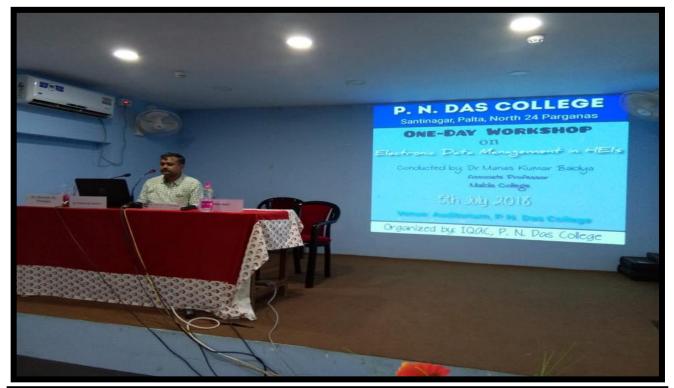

### ACTIVITY REPORT 2018-19

- 1. Name of Department / Committee / Cell: Internal Quality Assurance Cell (IQAC), P.N. Das College
- 2. Name of the Event / Activity: One-Day Workshop on "Electronic Data Management and E-Content Development"
- 3. Date(s) of the event: 05.07.2018
- 4. Venue of the Event: Audítoríum, P. N. Das College
- 5. Nature of the Activity (Tick / underline the applicable choice): programme / function / event / competition / lecture / exhibition / camp / workshop / training / extension activity / rally / campaign / drive / celebration of days / extending help in terms of students, expertise, experience, etc.: Workshop
- 6. Level of the activity (Tick / underline the applicable choice): International / National / State / University / District / College / Local / Village / Gram Panchayet: College
- 7. Name of the Sponsor / Collaborator, if any: College
- 8. Names and designations / professions of dignitaries, guests, participants:

| Capacity              | Name                   | Designation / Profession / Affiliating<br>Institute / Organization<br>Principal, P. N. Das College |  |
|-----------------------|------------------------|----------------------------------------------------------------------------------------------------|--|
| Chairperson           | Dr Sharmíla De         |                                                                                                    |  |
| Inaugurator           | Smt Manju Basu         | MLA and President, Governing<br>Body, P.N. Das College                                             |  |
| Resource<br>Person(s) | Dr Manas Kumar Baídya  | Príncípal, Malda College, Malda                                                                    |  |
| Anchor(s)             | Dr Madhuchhanda Lahírí | Asasístant Professor, Department of<br>Economícs, P. N. Das College                                |  |