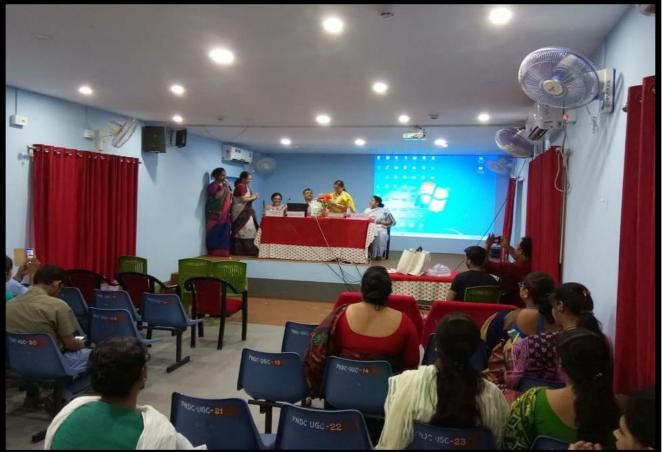

### ACTIVITY REPORT 2018-19

- 1. Name of Department / Committee / Cell: Internal Quality Assurance Cell (IQAC), P.N. Das College
- 2. Name of the Event / Activity: One-Day Workshop on "Electronic Data Management and E-Content Development"
- 3. Date(s) of the event: 05.07.2018
- 4. Venue of the Event: Audítoríum, P. N. Das College
- 5. Nature of the Activity (Tick / underline the applicable choice): programme / function / event / competition / lecture / exhibition / camp / workshop / training / extension activity / rally / campaign / drive / celebration of days / extending help in terms of students, expertise, experience, etc.: Workshop
- 6. Level of the activity (Tick / underline the applicable choice): International / National / State / University / District / College / Local / Village / Gram Panchayet: College
- 7. Name of the Sponsor / Collaborator, if any: College
- 8. Names and designations / professions of dignitaries, guests, participants:

- 9. Beneficiaries / participants / audience (Type and/or number): 39 Faculties of the organizing and other colleges
- 10.Outcome of the activity [Tick or underline the suitable alternative(s) and give details]: awareness / prizes won / social service / personality development (name the aspects) / skill testing or development, etc.: Development of knowledge and Skill
- 11. Evidence produced (Lists, Certificates, letters, newspaper cuttings, etc.): Attendance List and Photographs of the event