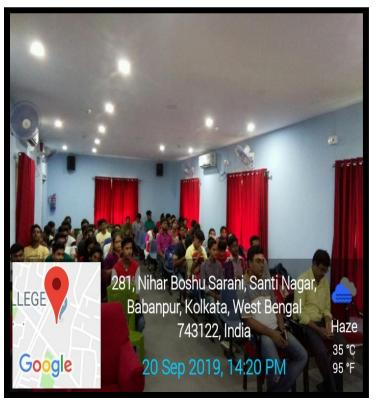

## ACTIVITY REPORT 2019 - 20

- 1. Name of Department / Committee / Cell: Nature Club and Department of Commerce, P.N. Das College
- 2. Name of the Event / Activity: Programme on "Amazon Fire"
- 3. Date(s) of the event: 20.09.2019
- 4. Venue of the Event: Auditorium, P. N. Das College
- 5. Nature of the Activity (Tick / underline the applicable choice): programme / function / event / competition / lecture / exhibition / camp / workshop / training / extension activity / rally / campaign / drive / celebration of days / extending help in terms of students, expertise, experience, etc.: Programme
- 6. Level of the activity (Tick / underline the applicable choice): International / National / State / University / District / College / Local / Village / Gram Panchayet: College
- 7. Name of the Sponsor / Collaborator, if any: Internal Quality Assurance Cell (IQAC), P.N. Das College
- 8. Names and designations / professions of dignitaries, guests, participants:

- 9. Beneficiaries / participants / audience (Type and/or number): 60 students and some faculty members
- 10. Outcome of the activity [Tick or underline the suitable alternative(s) and give details]: awareness / prizes won / social service / personality development (name the aspects) / skill testing or development, etc.: Awareness
- 11. Evidence produced (Lists, Certificates, letters, newspaper cuttings, etc.): Photographs and Attendance List of the event (Photographs also Uploaded on the college Facebook page "Iqac Pndas")