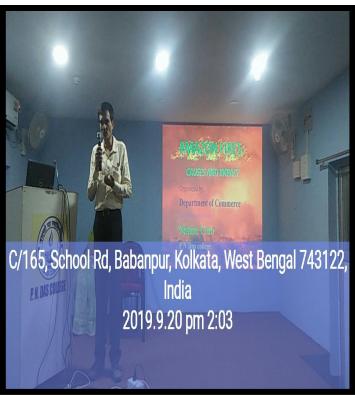

## ACTIVITY REPORT 2019 - 20

- 1. Name of Department / Committee / Cell: Nature Club and Department of Commerce, P.N. Das College
- 2. Name of the Event / Activity: Programme on "Amazon Fire"
- 3. Date(s) of the event: 20.09.2019
- 4. Venue of the Event: Auditorium, P. N. Das College
- 5. Nature of the Activity (Tick / underline the applicable choice): programme / function / event / competition / lecture / exhibition / camp / workshop / training / extension activity / rally / campaign / drive / celebration of days / extending help in terms of students, expertise, experience, etc.: Programme
- 6. Level of the activity (Tick / underline the applicable choice): International / National / State / University / District / College / Local / Village / Gram Panchayet: College
- 7. Name of the Sponsor / Collaborator, if any: Internal Quality Assurance Cell (IQAC), P.N. Das College
- 8. Names and designations / professions of dignitaries, guests, participants:

| Capacity             | Name                    | Designation / Profession / Affiliating<br>Institute / Organization |
|----------------------|-------------------------|--------------------------------------------------------------------|
| Inaugurator          | Dr Sharmíla De          | Príncipal, P.N. Das College                                        |
| Participant Speakers | Dr Başumíta Tarafdar    | HoD, Department of Bengali                                         |
|                      | Prof Amal Kumar Bhakat  | HoD, Department of Commerce                                        |
|                      | Dr Mohasin Mallick      | Associate Professor, Department of Commerce                        |
|                      | Prof Mrinal Kanti Datta | SACT, Department of Commerce                                       |

- 9. Beneficiaries / participants / audience (Type and/or number): 60 students and some faculty members
- 10. Outcome of the activity [Tick or underline the suitable alternative(s) and give details]: awareness / prizes won / social service / personality development (name the aspects) / skill testing or development, etc.: Awareness
- 11. Evidence produced (Lists, Certificates, letters, newspaper cuttings, etc.): Photographs and Attendance List of the event (Photographs also Uploaded on the college Facebook page "Iqac Pndas")