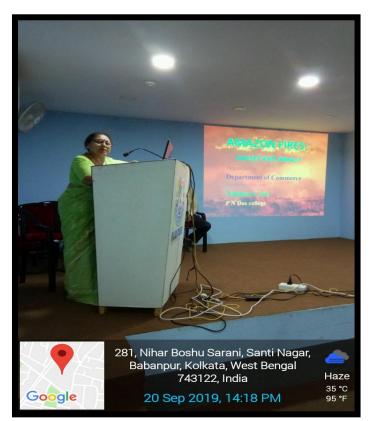

## ACTIVITY REPORT 2019 - 20

- 1. Name of Department / Committee / Cell: Nature Club and Department of Commerce, P.N. Das College
- 2. Name of the Event / Activity: Programme on "Amazon Fire"
- 3. Date(s) of the event: 20.09.2019
- 4. Venue of the Event: Auditorium, P. N. Das College
- 5. Nature of the Activity (Tick / underline the applicable choice): programme / function / event / competition / lecture / exhibition / camp / workshop / training / extension activity / rally / campaign / drive / celebration of days / extending help in terms of students, expertise, experience, etc.: Programme
- 6. Level of the activity (Tick / underline the applicable choice): International / National / State / University / District / College / Local / Village / Gram Panchayet: College
- 7. Name of the Sponsor / Collaborator, if any: Internal Quality Assurance Cell (IQAC), P.N. Das College
- 8. Names and designations / professions of dignitaries, guests, participants:

| Capacity             | Name                    | Designation / Profession / Affiliating<br>Institute / Organization |
|----------------------|-------------------------|--------------------------------------------------------------------|
| Inaugurator          | Dr Sharmíla De          | Príncipal, P.N. Das College                                        |
| Participant Speakers | Dr Başumíta Tarafdar    | HoD, Department of Bengali                                         |
|                      | Prof Amal Kumar Bhakat  | HoD, Department of Commerce                                        |
|                      | Dr Mohasin Mallick      | Associate Professor, Department of Commerce                        |
|                      | Prof Mrinal Kanti Datta | SACT, Department of Commerce                                       |

- 9. Beneficiaries / participants / audience (Type and/or number): 60 students and some faculty members
- 10. Outcome of the activity [Tick or underline the suitable alternative(s) and give details]: awareness / prizes won / social service / personality development (name the aspects) / skill testing or development, etc.: Awareness
- 11. Evidence produced (Lists, Certificates, letters, newspaper cuttings, etc.): Photographs and Attendance List of the event (Photographs also Uploaded on the college Facebook page "Iqac Pndas")