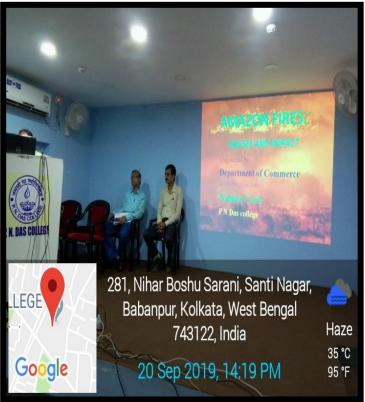

## ACTIVITY REPORT 2019 - 20

- 1. Name of Department / Committee / Cell: Nature Club and Department of Commerce, P.N. Das College
- 2. Name of the Event / Activity: Programme on "Amazon Fire"
- 3. Date(s) of the event: 20.09.2019
- 4. Venue of the Event: Auditorium, P. N. Das College
- 5. Nature of the Activity (Tick / underline the applicable choice): programme / function / event / competition / lecture / exhibition / camp / workshop / training / extension activity / rally / campaign / drive / celebration of days / extending help in terms of students, expertise, experience, etc.: Programme
- 6. Level of the activity (Tick / underline the applicable choice): International / National / State / University / District / College / Local / Village / Gram Panchayet: College
- 7. Name of the Sponsor / Collaborator, if any: Internal Quality Assurance Cell (IQAC), P.N. Das College
- 8. Names and designations / professions of dignitaries, guests, participants:

| Capacity             | Name                    | Designation / Profession / Affiliating<br>Institute / Organization |
|----------------------|-------------------------|--------------------------------------------------------------------|
| Inaugurator          | Dr Sharmíla De          | Príncipal, P.N. Das College                                        |
| Participant Speakers | Dr Başumíta Tarafdar    | HoD, Department of Bengali                                         |
|                      | Prof Amal Kumar Bhakat  | HoD, Department of Commerce                                        |
|                      | Dr Mohasin Mallick      | Associate Professor, Department of Commerce                        |
|                      | Prof Mrinal Kanti Datta | SACT, Department of Commerce                                       |

- 9. Beneficiaries / participants / audience (Type and/or number): 60 students and some faculty members
- 10. Outcome of the activity [Tick or underline the suitable alternative(s) and give details]: awareness / prizes won / social service / personality development (name the aspects) / skill testing or development, etc.: Awareness
- 11. Evidence produced (Lists, Certificates, letters, newspaper cuttings, etc.): Photographs and Attendance List of the event (Photographs also Uploaded on the college Facebook page "Iqac Pndas")