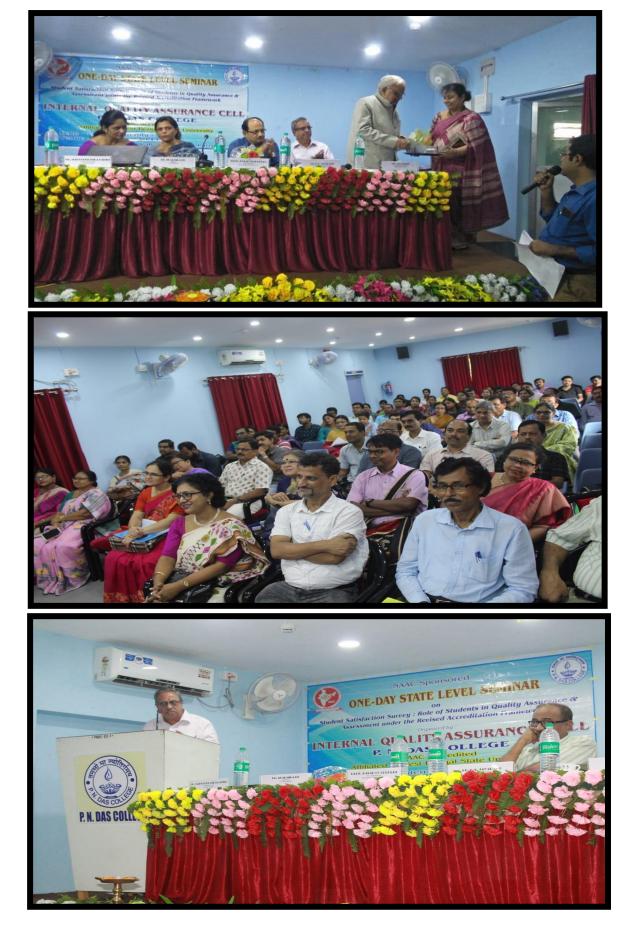

### ACTIVITY REPORT 2019 - 20

- 1. Name of Department / Committee / Cell: Internal Quality Assurance Cell (IQAC), P.N. Das College
- 2. Name of the Event / Activity: One-Day State Level Seminar on "Student Satisfaction Survey: Role of Students in Quality Assurance and Assessment under the Revised Accreditation Framework"
- 3. Date(s) of the event: 14.09.2019
- 4. Venue of the Event: Audítoríum, P. N. Das College
- 5. Nature of the Activity (Tick / underline the applicable choice): programme / function / event / competition / lecture / exhibition / camp / workshop / training / extension activity / rally / campaign / drive / celebration of days / extending help in terms of students, expertise, experience, etc.: Seminar
- 6. Level of the activity (Tick / underline the applicable choice): International / National / State / University / District / College / Local / Village / Gram Panchayet: State
- 7. Name of the Sponsor / Collaborator, if any: NAAC sponsored
- 8. Names and designations / professions of dignitaries, guests, participants:

| Capacity           | Name                 | Designation / Profession / Affiliating<br>Institute / Organization  |
|--------------------|----------------------|---------------------------------------------------------------------|
| Welcome Address    | Dr Sharmíla De       | Príncípal, P.N. Das College                                         |
| Inaugurator        | Prof Basab Chaudhurí | Hon'ble Více-Chancellor, West<br>Bengal State University            |
| Chief Guest        | Prof Basab Chaudhurí | Hon'ble Více-Chancellor, West<br>Bengal State Uníversity            |
| Guest(s)           | Dr Ajoy Mukherjee    | Retd. Príncípal, Barrackpore<br>Rashtraguru Surendranath<br>College |
| Resource Person(s) | Dr A.P. Padhí        | Former Více-Chancellor,<br>Berhampur Uníversíty                     |
|                    | Dr P.S. Jayaramu     | Former Dean, Faculty of Arts,<br>Bangalore University               |

9. Beneficiaries / participants / audience (Type and/or number): 96

**10**.Outcome of the activity [Tick or underline the suitable alternative(s) and give details]: awareness / prizes won / social service / personality development (name the aspects) / skill testing or development, etc.Knowledge on SSS

11. Evidence produced (Lists, Certificates, letters, newspaper cuttings, etc.): Photographs and Attendance List of the event

(Photographs also uploaded on the college Facebook page "Iqac Pndas")

Signature of the Principal