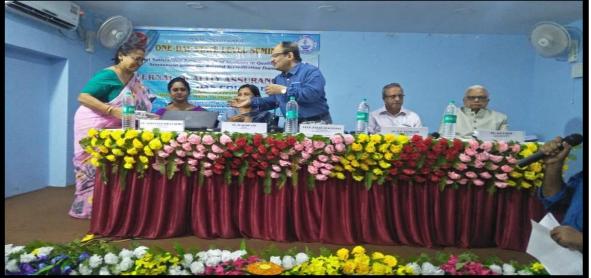

### ACTIVITY REPORT 2019 - 20

- 1. Name of Department / Committee / Cell: Internal Quality Assurance Cell (IQAC), P.N. Das College
- 2. Name of the Event / Activity: One-Day State Level Seminar on "Student Satisfaction Survey: Role of Students in Quality Assurance and Assessment under the Revised Accreditation Framework"
- 3. Date(s) of the event: 14.09.2019
- 4. Venue of the Event: Audítoríum, P. N. Das College
- 5. Nature of the Activity (Tick / underline the applicable choice): programme / function / event / competition / lecture / exhibition / camp / workshop / training / extension activity / rally / campaign / drive / celebration of days / extending help in terms of students, expertise, experience, etc.: Seminar
- 6. Level of the activity (Tick / underline the applicable choice): International / National / State / University / District / College / Local / Village / Gram Panchayet: State
- 7. Name of the Sponsor / Collaborator, if any: NAAC sponsored
- 8. Names and designations / professions of dignitaries, guests, participants:

| Capacity           | Name                 | Designation / Profession / Affiliating<br>Institute / Organization  |
|--------------------|----------------------|---------------------------------------------------------------------|
| Welcome Address    | Dr Sharmíla De       | Príncípal, P.N. Das College                                         |
| Inaugurator        | Prof Basab Chaudhurí | Hon'ble Více-Chancellor, West<br>Bengal State University            |
| Chief Guest        | Prof Basab Chaudhurí | Hon'ble Více-Chancellor, West<br>Bengal State Uníversity            |
| Guest(s)           | Dr Ajoy Mukherjee    | Retd. Príncípal, Barrackpore<br>Rashtraguru Surendranath<br>College |
| Resource Person(s) | Dr A.P. Padhí        | Former Více-Chancellor,<br>Berhampur Uníversíty                     |
|                    | Dr P.S. Jayaramu     | Former Dean, Faculty of Arts,<br>Bangalore University               |