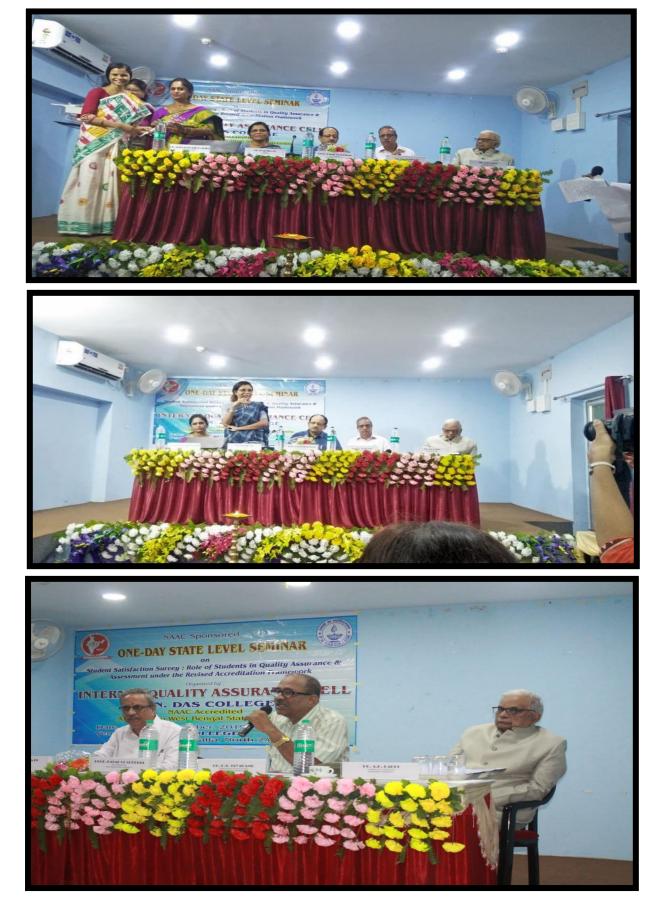

### ACTIVITY REPORT 2019 - 20

- 1. Name of Department / Committee / Cell: Internal Quality Assurance Cell (IQAC), P.N. Das College
- 2. Name of the Event / Activity: One-Day State Level Seminar on "Student Satisfaction Survey: Role of Students in Quality Assurance and Assessment under the Revised Accreditation Framework"
- 3. Date(s) of the event: 14.09.2019
- 4. Venue of the Event: Audítoríum, P. N. Das College
- 5. Nature of the Activity (Tick / underline the applicable choice): programme / function / event / competition / lecture / exhibition / camp / workshop / training / extension activity / rally / campaign / drive / celebration of days / extending help in terms of students, expertise, experience, etc.: Seminar
- 6. Level of the activity (Tick / underline the applicable choice): International / National / State / University / District / College / Local / Village / Gram Panchayet: State
- 7. Name of the Sponsor / Collaborator, if any: NAAC sponsored
- 8. Names and designations / professions of dignitaries, guests, participants:

| Capacity           | Name                 | Designation / Profession / Affiliating<br>Institute / Organization  |
|--------------------|----------------------|---------------------------------------------------------------------|
| Welcome Address    | Dr Sharmíla De       | Príncípal, P.N. Das College                                         |
| Inaugurator        | Prof Basab Chaudhurí | Hon'ble Více-Chancellor, West<br>Bengal State University            |
| Chief Guest        | Prof Basab Chaudhurí | Hon'ble Více-Chancellor, West<br>Bengal State Uníversity            |
| Guest(s)           | Dr Ajoy Mukherjee    | Retd. Príncípal, Barrackpore<br>Rashtraguru Surendranath<br>College |
| Resource Person(s) | Dr A.P. Padhí        | Former Více-Chancellor,<br>Berhampur Uníversíty                     |
|                    | Dr P.S. Jayaramu     | Former Dean, Faculty of Arts,<br>Bangalore University               |

9. Beneficiaries / participants / audience (Type and/or number): 96

**10**.Outcome of the activity [Tick or underline the suitable alternative(s) and give details]: awareness / prizes won / social service / personality development (name the aspects) / skill testing or development, etc.Knowledge on SSS