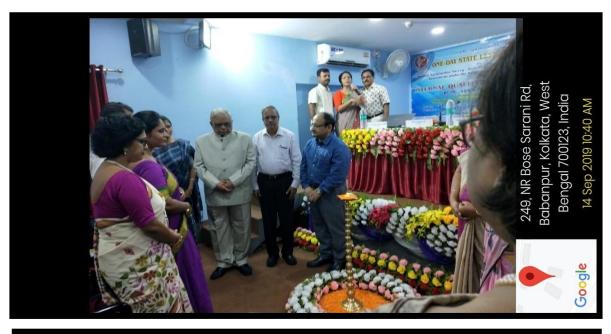

### ACTIVITY REPORT 2019 - 20

- 1. Name of Department / Committee / Cell: Internal Quality Assurance Cell (IQAC), P.N. Das College
- 2. Name of the Event / Activity: One-Day State Level Seminar on "Student Satisfaction Survey: Role of Students in Quality Assurance and Assessment under the Revised Accreditation Framework"
- 3. Date(s) of the event: 14.09.2019
- 4. Venue of the Event: Audítoríum, P. N. Das College
- 5. Nature of the Activity (Tick / underline the applicable choice): programme / function / event / competition / lecture / exhibition / camp / workshop / training / extension activity / rally / campaign / drive / celebration of days / extending help in terms of students, expertise, experience, etc.: Seminar
- 6. Level of the activity (Tick / underline the applicable choice): International / National / State / University / District / College / Local / Village / Gram Panchayet: State
- 7. Name of the Sponsor / Collaborator, if any: NAAC sponsored
- 8. Names and designations / professions of dignitaries, guests, participants:

| Capacity           | Name                 | Designation / Profession / Affiliating<br>Institute / Organization  |
|--------------------|----------------------|---------------------------------------------------------------------|
| Welcome Address    | Dr Sharmíla De       | Príncípal, P.N. Das College                                         |
| Inaugurator        | Prof Basab Chaudhurí | Hon'ble Více-Chancellor, West<br>Bengal State University            |
| Chief Guest        | Prof Basab Chaudhurí | Hon'ble Více-Chancellor, West<br>Bengal State Uníversity            |
| Guest(s)           | Dr Ajoy Mukherjee    | Retd. Príncípal, Barrackpore<br>Rashtraguru Surendranath<br>College |
| Resource Person(s) | Dr A.P. Padhí        | Former Více-Chancellor,<br>Berhampur Uníversíty                     |
|                    | Dr P.S. Jayaramu     | Former Dean, Faculty of Arts,<br>Bangalore University               |