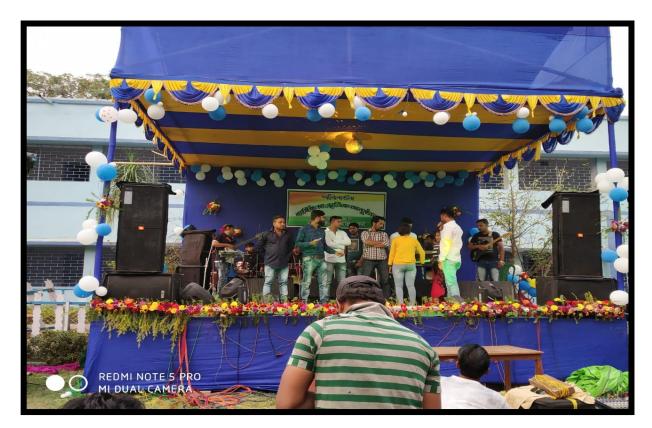

### ACTIVITY REPORT 2018-19

- 1. Name of Department / Committee / Cell: Students' Union, P. N. Das College
- 2. Name of the Event / Activity: Annual Cultural Programme "College Social"
- 3. Date(s) of the event: 21.03.2019
- 4. Venue of the Event: Ground. P. N. Das College
- 5. Nature of the Activity (Tick / underline the applicable choice): programme / function / event / competition / lecture / exhibition / camp / workshop / training / extension activity / rally / campaign / drive / celebration of days / extending help in terms of students, expertise, experience, etc.: Cultural Programme
- 6. Level of the activity (Tick / underline the applicable choice): International / National / State / University / District / College / Local / Village / Gram Panchayet: College
- 7. Name of the Sponsor / Collaborator, if any: College
- 8. Beneficiaries / participants / audience (Type and/or number): College Students
- 9. Evidence produced (Lists, Certificates, letters, newspaper cuttings, etc.): *Photographs* of the event