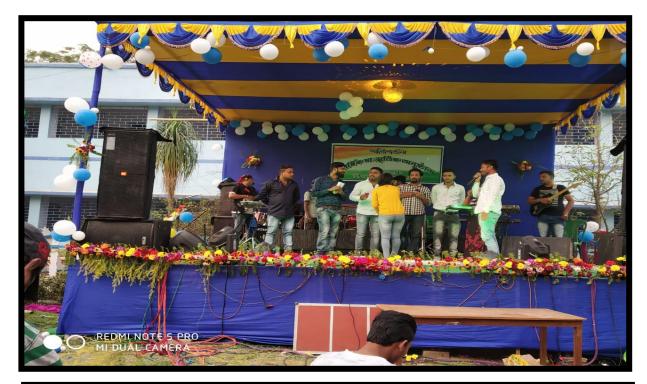

### ACTIVITY REPORT 2018-19

- 1. Name of Department / Committee / Cell: Students' Union, P. N. Das College
- 2. Name of the Event / Activity: Annual Cultural Programme "College Social"
- 3. Date(s) of the event: 21.03.2019
- 4. Venue of the Event: Ground. P. N. Das College
- 5. Nature of the Activity (Tick / underline the applicable choice): programme / function / event / competition / lecture / exhibition / camp / workshop / training / extension activity / rally / campaign / drive / celebration of days / extending help in terms of students, expertise, experience, etc.: Cultural Programme
- 6. Level of the activity (Tick / underline the applicable choice): International / National / State / University / District / College / Local / Village / Gram Panchayet: College
- 7. Name of the Sponsor / Collaborator, if any: College
- 8. Beneficiaries / participants / audience (Type and/or number): College Students
- 9. Evidence produced (Lists, Certificates, letters, newspaper cuttings, etc.): *Photographs* of the event