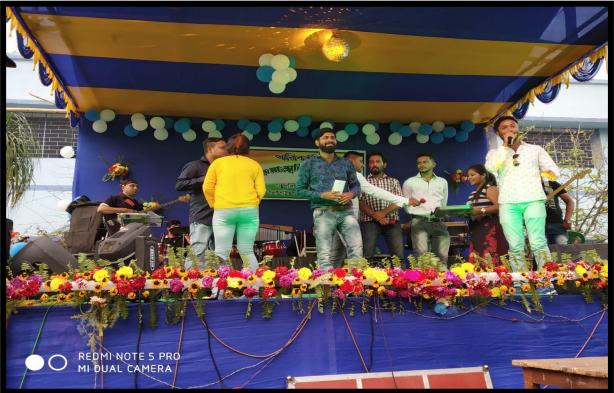

### ACTIVITY REPORT 2018-19

- 1. Name of Department / Committee / Cell: Students' Union, P. N. Das College
- 2. Name of the Event / Activity: Annual Cultural Programme "College Social"
- 3. Date(s) of the event: 21.03.2019
- 4. Venue of the Event: Ground. P. N. Das College
- 5. Nature of the Activity (Tick / underline the applicable choice): programme / function / event / competition / lecture / exhibition / camp / workshop / training / extension activity / rally / campaign / drive / celebration of days / extending help in terms of students, expertise, experience, etc.: Cultural Programme
- 6. Level of the activity (Tick / underline the applicable choice): International / National / State / University / District / College / Local / Village / Gram Panchayet: College
- 7. Name of the Sponsor / Collaborator, if any: College
- 8. Beneficiaries / participants / audience (Type and/or number): College Students
- 9. Evidence produced (Lists, Certificates, letters, newspaper cuttings, etc.): *Photographs* of the event