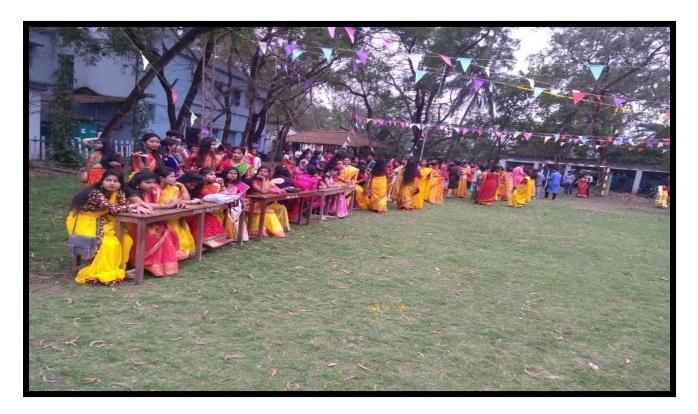

### ACTIVITY REPORT 2019-20

- 1. Name of Department / Committee / Cell: Cultural Committee, P.N. Das College
- 2. Name of the Event / Activity: Programme on "Basonto Utsav"
- 3. Date(s) of the event: 07.03.2020
- 4. Venue of the Event: College Playground
- 5. Nature of the Activity (Tick / underline the applicable choice): programme / function / event / competition / lecture / exhibition / camp / workshop / training / extension activity / rally / campaign / drive / celebration of days / extending help in terms of students, expertise, experience, etc.: Cultural Programme
- 6. Level of the activity (Tick / underline the applicable choice): International / National / State / University / District / College / Local / Village / Gram Panchayet: College
- 7. Name of the Sponsor / Collaborator, if any: College
- 8. Purpose / Aims / Objectives of the event: Basonto Utsav, literally meaning the "Celebration of Spring" is celebrated each year in our college through music and dances. Teachers and students greet each other with Abir in this festival day. Our college tries to continue the beautiful tradition of celebrating spring festival in Bengal which was first started by the Noble Laureate Rabindranath Tagore at Santiniketan. This year also, the college students and faculty celebrated with immense zeal and fervor.
- 9. Names and designations / professions of dignitaries, guests, participants:

15. Evidence produced (Lists, Certificates, letters, newspaper cuttings, etc.):

Photographs and Attendance List of the event

(Also uploaded on the College Facebook page "Iqac Pndas" on 12.03.2020)

Signature of the Principal