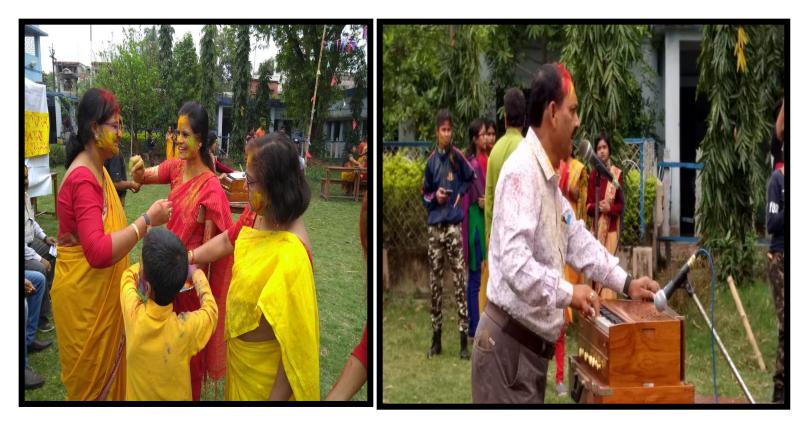

### ACTIVITY REPORT 2019-20

- 1. Name of Department / Committee / Cell: Cultural Committee, P.N. Das College
- 2. Name of the Event / Activity: Programme on "Basonto Utsav"
- 3. Date(s) of the event: 07.03.2020
- 4. Venue of the Event: College Playground
- 5. Nature of the Activity (Tick / underline the applicable choice): programme / function / event / competition / lecture / exhibition / camp / workshop / training / extension activity / rally / campaign / drive / celebration of days / extending help in terms of students, expertise, experience, etc.: Cultural Programme
- 6. Level of the activity (Tick / underline the applicable choice): International / National / State / University / District / College / Local / Village / Gram Panchayet: College
- 7. Name of the Sponsor / Collaborator, if any: College
- 8. Purpose / Aims / Objectives of the event: Basonto Utsav, literally meaning the "Celebration of Spring" is celebrated each year in our college through music and dances. Teachers and students greet each other with Abir in this festival day. Our college tries to continue the beautiful tradition of celebrating spring festival in Bengal which was first started by the Noble Laureate Rabindranath Tagore at Santiniketan. This year also, the college students and faculty celebrated with immense zeal and fervor.
- 9. Names and designations / professions of dignitaries, guests, participants:

10. Name(s) of the Anchor(s): Programme conducted by students

11.0ther staff/students involved in the organization of the event: All staff and many students from most of the departments

- 12. Beneficiaries / participants / audience (Type and/or number): Students
- 13.Outcome of the activity [Tick or underline the suitable alternative(s) and give details]: awareness / prizes won / social service / personality development (name the aspects) / skill testing or development, etc.: knowledge about India's culture and tradition gained by the students
- **14**.Quantitative information: Number of teachers, students, participants, teams, events, categories, colleges, universities involved in the organization of the event: Staff: 19, Students: About 100, Total: **119**