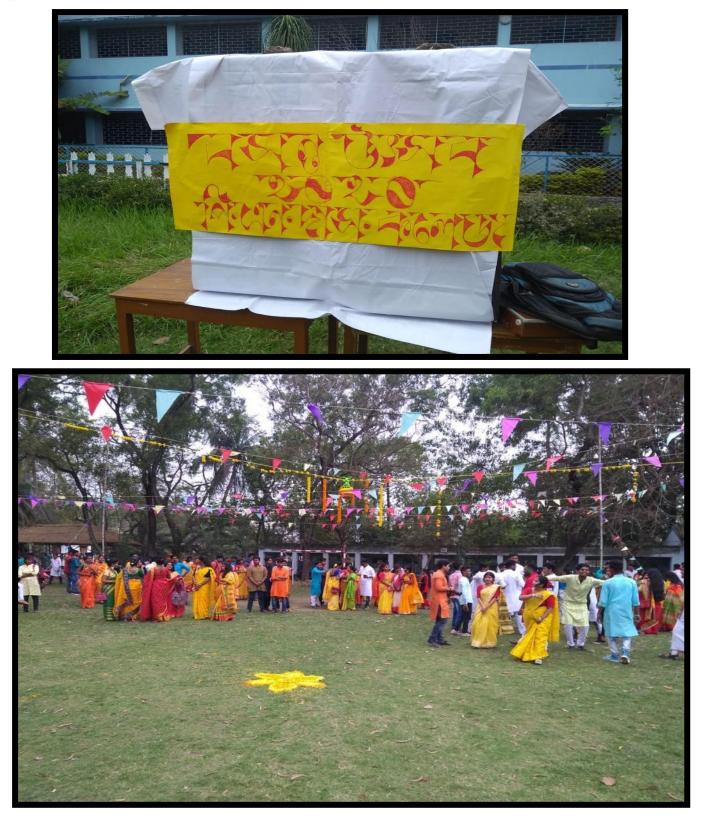

### ACTIVITY REPORT 2019-20

- 1. Name of Department / Committee / Cell: Cultural Committee, P.N. Das College
- 2. Name of the Event / Activity: Programme on "Basonto Utsav"
- 3. Date(s) of the event: 07.03.2020
- 4. Venue of the Event: College Playground
- 5. Nature of the Activity (Tick / underline the applicable choice): programme / function / event / competition / lecture / exhibition / camp / workshop / training / extension activity / rally / campaign / drive / celebration of days / extending help in terms of students, expertise, experience, etc.: Cultural Programme
- 6. Level of the activity (Tick / underline the applicable choice): International / National / State / University / District / College / Local / Village / Gram Panchayet: College
- 7. Name of the Sponsor / Collaborator, if any: College
- 8. Purpose / Aims / Objectives of the event: Basonto Utsav, literally meaning the "Celebration of Spring" is celebrated each year in our college through music and dances. Teachers and students greet each other with Abir in this festival day. Our college tries to continue the beautiful tradition of celebrating spring festival in Bengal which was first started by the Noble Laureate Rabindranath Tagore at Santiniketan. This year also, the college students and faculty celebrated with immense zeal and fervor.
- 9. Names and designations / professions of dignitaries, guests, participants:

10. Name(s) of the Anchor(s): Programme conducted by students

11.0ther staff/students involved in the organization of the event: All staff and many students from most of the departments

- 12. Beneficiaries / participants / audience (Type and/or number): Students
- 13.Outcome of the activity [Tick or underline the suitable alternative(s) and give details]: awareness / prizes won / social service / personality development (name the aspects) / skill testing or development, etc.: knowledge about India's culture and tradition gained by the students
- **14**.Quantitative information: Number of teachers, students, participants, teams, events, categories, colleges, universities involved in the organization of the event: Staff: 19, Students: About 100, Total: **119**