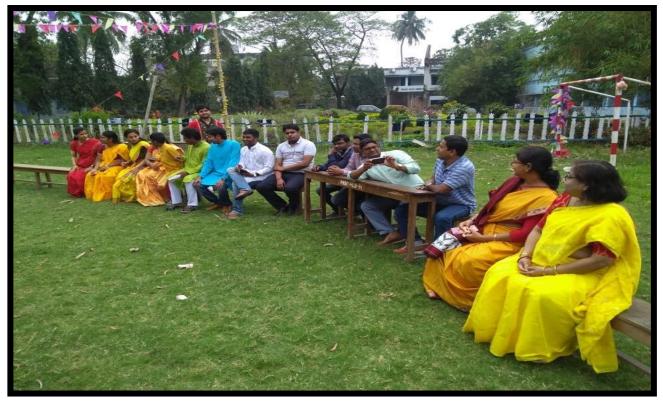

### ACTIVITY REPORT 2019-20

- 1. Name of Department / Committee / Cell: Cultural Committee, P.N. Das College
- 2. Name of the Event / Activity: Programme on "Basonto Utsav"
- 3. Date(s) of the event: 07.03.2020
- 4. Venue of the Event: College Playground
- 5. Nature of the Activity (Tick / underline the applicable choice): programme / function / event / competition / lecture / exhibition / camp / workshop / training / extension activity / rally / campaign / drive / celebration of days / extending help in terms of students, expertise, experience, etc.: Cultural Programme
- 6. Level of the activity (Tick / underline the applicable choice): International / National / State / University / District / College / Local / Village / Gram Panchayet: College
- 7. Name of the Sponsor / Collaborator, if any: College
- 8. Purpose / Aims / Objectives of the event: Basonto Utsav, literally meaning the "Celebration of Spring" is celebrated each year in our college through music and dances. Teachers and students greet each other with Abir in this festival day. Our college tries to continue the beautiful tradition of celebrating spring festival in Bengal which was first started by the Noble Laureate Rabindranath Tagore at Santiniketan. This year also, the college students and faculty celebrated with immense zeal and fervor.
- 9. Names and designations / professions of dignitaries, guests, participants:

15. Evidence produced (Lists, Certificates, letters, newspaper cuttings, etc.):

Photographs and Attendance List of the event

(Also uploaded on the College Facebook page "Iqac Pndas" on 12.03.2020)

Signature of the Principal