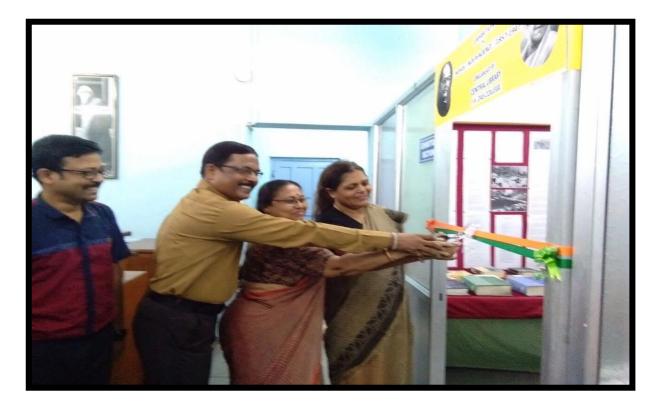

### ACTIVITY REPORT 2017-18

- 1. Name of Department / Committee / Cell: Central Library, P.N. Das College
- 2. Name of the Event / Activity: Library Exhibition on India's Independence
- 3. Date(s) of the event: 25.08.2017
- 4. Venue of the Event: Central Library, P.N. Das College
- 5. Nature of the Activity: Exhibition
- 6. Level of the activity (Tick / underline the applicable choice): College
- 7. Name of the Sponsor / Collaborator, if any: Internal Quality Assurance Cell (IQAC), P.N. Das College
- 8. Purpose / Aims / Objectives of the event: The exhibition seeks to showcase India's struggle for Independence which has been earned with a lot of sacrifice; the exhibition also summons everyone to an inspiring commemoration of our glorious freedom struggle and called upon everyone to visit the exhibition and leave with a piece of history
- 9. Beneficiaries / participants / audience (Type and/or number): Students and teaching and non-teaching staff
- **10**.Outcome of the activity [Tick or underline the suitable alternative(s) and give details]: awareness / prizes won / social service / personality development (name the aspects) / skill testing or development, etc. Exhibition
- 11. Evidence produced (Lists, Certificates, letters, newspaper cuttings, etc.): Attendance List and Photographs of the event