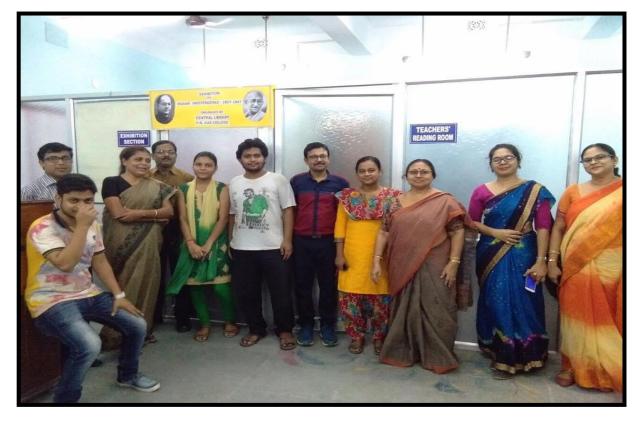

### ACTIVITY REPORT 2017-18

- 1. Name of Department / Committee / Cell: Central Library, P.N. Das College
- 2. Name of the Event / Activity: Library Exhibition on India's Independence
- 3. Date(s) of the event: 25.08.2017
- 4. Venue of the Event: Central Library, P.N. Das College
- 5. Nature of the Activity: Exhibition
- 6. Level of the activity (Tick / underline the applicable choice): College
- 7. Name of the Sponsor / Collaborator, if any: Internal Quality Assurance Cell (IQAC), P.N. Das College
- 8. Purpose / Aims / Objectives of the event: The exhibition seeks to showcase India's struggle for Independence which has been earned with a lot of sacrifice; the exhibition also summons everyone to an inspiring commemoration of our glorious freedom struggle and called upon everyone to visit the exhibition and leave with a piece of history
- 9. Beneficiaries / participants / audience (Type and/or number): Students and teaching and non-teaching staff
- **10**.Outcome of the activity [Tick or underline the suitable alternative(s) and give details]: awareness / prizes won / social service / personality development (name the aspects) / skill testing or development, etc. Exhibition
- 11. Evidence produced (Lists, Certificates, letters, newspaper cuttings, etc.): Attendance List and Photographs of the event