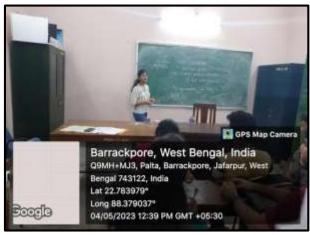

| Institute / Organization               |
| Faculties | Dr. Chandan Sarkar | HOD, Dept. of Geography                |
|           | Sri Rajarshi Ghosh | Faculty, Dept.of Geography             |
|           | Ms. Debaroti Das   | Faculty, Dept.of Geography             |

- 10. Beneficiaries / participants / audience (Type and/or number): *All departmental students*.
- 11. Outcome of the activity [Tick or underline the suitable alternative(s) and give details]: *skill testing or development, hands on training of instrument.*
- 12. Quantitative information: Number of teachers, students, participants, teams, events, categories, colleges, universities involved in the organization of the event: *Teachers: 3, Students:27*

13. Photographs (with captions) submitted (number): 3





14. Evidence produced (Lists, Certificates, letters, newspaper cuttings, etc.):





#### NOTICE FOR FLIPCLASS

All the stations of Semester – II Geography Housers are breely inflation that the special class will be taken by Agarna Daz, majors of Sem-IV Hom. in the Department of Geography on followings data & since

You are also natured that an interestine (Teacher-Student) senten (Fig class) will be held on 'Concepts and classification of race and ethnicity' in the same day after special class.

| Date       | Time      | Topic                                                   |
|------------|-----------|---------------------------------------------------------|
| 04.05.2023 | 12:30 pm. | Concepts and<br>classification of race and<br>ethnicity |

Claudes Cancel ( (Br. Chandes Surface) S