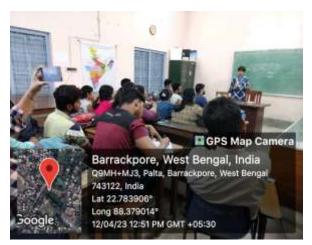

#### DEPARTMENT OF GEOGRAPHY

NOTICE DATE:- 16.08.2022

It is hereby informed that the model and chart presentation/ competition programme will be held on 20.08.2022 at 11 am on account of college foundation day.

All the Geography (Honours and General) Students are requested and asked to participate the all Programme.

Chalm Sugar.

(Dr. Chandan Sarkar ) Head Department of Geography P.N. Das College

Signature & Name of Teacher/Person submitting the Report with Date