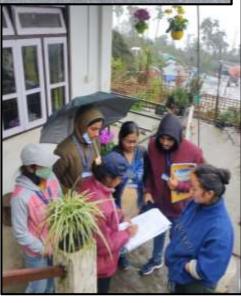

Chandon Sangar.

Signature & Name of Teacher/Person submitting the Report with Date

- 2. Name of the Event / Activity: Freshers' Welcome
- 3. Date(s) of the event: 26/11/2022
- 4. Venue of the Event: College
- 5. Nature of the Activity (Tick / underline the applicable choice): Event
- 6. Level of the activity (Tick / underline the applicable choice): College
- 7. Name of the Sponsor / Collaborator, if any: Department of Geography
- 8. Purpose / Aims / Objectives of the event: To welcome the students of Sem-I and cultural activities were also presented.
- 9. Names and designations / professions of dignitaries, guests, participants:

10. Name(s) of the Anchor(s): Puja Singh and Isha Singh, Sem-V Hons., Dept. of Geography

- 11. Other staff/students involved in the organization of the event: All departmental teachers and students.
- 12. Beneficiaries / participants / audience (Type and/or number): All departmental students.
- 13. Outcome of the activity [Tick or underline the suitable alternative(s) and give details]: This helps students of sem-I to understand the broadness of college and the new career prospects they will experience in college life.
- 14. Quantitative information: Number of teachers, students, participants, teams, events, categories, colleges, universities involved in the organization of the event: 48 Students, 3 teachers
- 15. Photographs (with captions) submitted (number): s
- 16. Evidence produced (Lists, Certificates, letters, newspaper cuttings, etc.):