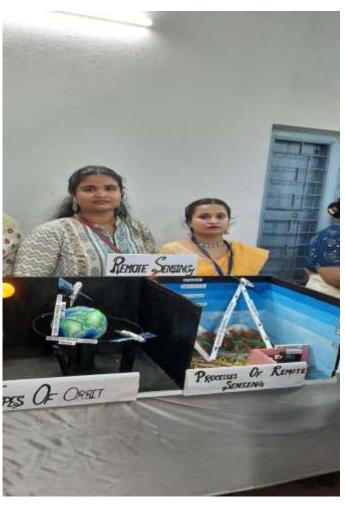

#### DEPARTMENT OF GEOGRAPHY

NOTICE DATE:- 16.08.2022

It is hereby informed that the model and chart presentation/ competition programme will be held on 20.08.2022 at 11 am on account of college foundation day.

All the Geography (Honours and General) Students are requested and asked to participate the all Programme.

Chalm Sugar.

(Dr. Chandan Sarkar ) Head Department of Geography P.N. Das College

Signature & Name of Teacher/Person submitting the Report with Date