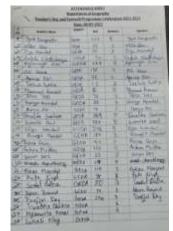

- 1. Name of Department / Committee / Cell: Department of Geography
- 2. Name of the Event / Activity: Teachers' Day
- 3. Date(s) of the event: 08/09/2023
- 4. Venue of the Event: College
- 5. Nature of the Activity (Tick / underline the applicable choice): Programme
- 6. Level of the activity (Tick / underline the applicable choice): College
- 7. Purpose / Aims / Objectives of the event: To raise awareness about the role of teachers in playing quality education at all levels and to improve the situations of teachers in the world.
- 8. Names and designations / professions of dignitaries, guests, participants:

- 9. Other staff/students involved in the organization of the event: Students of respective Semester and Departmental Teachers.
- 10. Beneficiaries / participants / audience (Type and/or number): All departmental students Participated: 50
- 15. Outcome of the activity [Tick or underline the suitable alternative(s) and give details]: <u>awareness</u> / prizes won / <u>personality development (Speaking power development and improve their smartness)</u> / <u>skill testing(performed at different event like, speech, recitation, singing and dancing)</u>.
- 16. Quantitative information: Number of teachers, students, participants, teams, events, categories, colleges, universities involved in the organization of the event: <u>Teachers: 4, Students: 50</u>
- 11. Photographs (with captions) submitted (number): 4 no of pictures