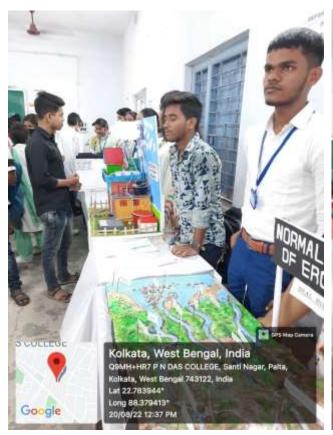

Chandon Sangar.

Signature & Name of Teacher/Person submitting the Report with Date

- 1. Name of Department / Committee / Cell: Department of Geography
- 2. Name of the Event / Activity: College Foundation Day Programme
- 3. Date(s) of the event: 20/08/2022
- 4. Venue of the Event: College
- 5. Nature of the Activity (Tick / underline the applicable choice): *Event / Celebration of days*.
- 6. Level of the activity (Tick / underline the applicable choice): *College*.
- 7. Purpose / Aims / Objectives of the event: To commemorate the day when college was founded.
- 8. Names and designations / professions of dignitaries, guests, participants:

#### DEPARTMENT OF GEOGRAPHY

NOTICE DATE:- 16.08.2022

It is hereby informed that the model and chart presentation/ competition programme will be held on 20.08.2022 at 11 am on account of college foundation day.

All the Geography (Honours and General) Students are requested and asked to participate the all Programme.

Chalm Sugar.

(Dr. Chandan Sarkar ) Head Department of Geography P.N. Das College

Signature & Name of Teacher/Person submitting the Report with Date