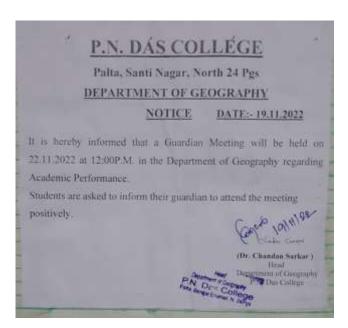

- 9. Other staff/students involved in the organization of the event: All departmental Teachers and Students.
- 10. Beneficiaries / participants / audience (Type and/or number): All departmental Students.
- 11. Outcome of the activity [Tick or underline the suitable alternative(s) and give details]: Awareness, personality development, skill development.
- 12. Quantitative information: Number of teachers, students, participants, teams, events, categories, colleges, universities involved in the organization of the event: 30 Students and 3 teachers
- 13. Photographs (with captions) submitted (number):
- 14. Evidence produced (Lists, Certificates, letters, newspaper cuttings, etc.):