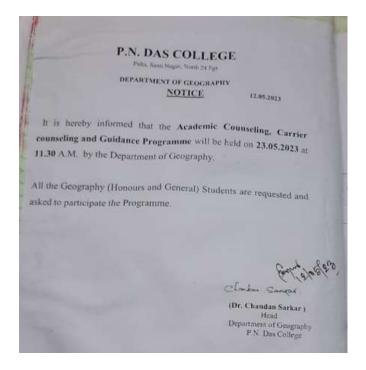

#### P.N. DAS COLLEGE

Palta, Santi Nagar, North 24 Pgs

#### DEPARTMENT OF GEOGRAPHY

NOTICE

16.08.2022

The departmental Orientation Programme for semester -3 & 5 will be held in the department on 18.08.2022 from 11.30 A.M.

The Students of Geography (Honours and General) are asked to participate to the Orientation Programme. .

> (Dr. Chandan Sarkar ) Head Department of Geography P.N. Das College

|        | P.N. DAS COI          | LEGE    |     |        |           |
|--------|-----------------------|---------|-----|--------|-----------|
|        | DEPARTMENT OF GE      | OGRAPHY |     |        |           |
| SL NO. | Attendance of De PH   | chiairo | PHE | Date.  | 19 /08/5  |
| 1      | Parina Roy Mondel     | HOLL    | H/G |        | 12 108 12 |
| 3.     | Ishia Menit Mendal    | 7.11    | H   | SEM    | HEMARKS   |
| 4.     | Ple Bina Mondel       | 138     | 144 | and    |           |
| 5      | The Plant I           |         | 33  | 301    |           |
| 5.     | Donor Day             | 130     | 30  | 3000   |           |
| 7.     | The Think Day         | 259     | 11  | 332    |           |
| 8 -    | Antite Anttachary     | 294     | H   | - TARA | -         |
| 9.     | Eshe Handel           | 57      | H   | 576    | -         |
| 10.    | Transfer della contra | 113     | 41  | STH.   | +         |
| 111.   | Spino Banada          | 237     | 8.5 | The.   |           |
| 12.    | Tomalika Santan       | 294     | 9.6 | 576    |           |
| 13.    | Tomality Sortan       | 384     | H   | 516    |           |
| 14.    | Rigid Mondal          | 201     | H   | 31/4   | -         |
|        |                       | 1 20    | 1 " | 2180   | -         |
|        |                       |         |     |        | _         |
|        |                       |         | 1   |        | -         |
|        |                       |         |     |        |           |
|        |                       |         |     |        |           |
|        |                       |         |     |        |           |
|        |                       |         |     |        |           |
|        |                       |         |     |        |           |
|        |                       |         |     |        |           |
|        |                       |         |     |        |           |
|        |                       |         |     |        |           |
| _      |                       |         |     |        |           |
| -      |                       |         |     |        |           |
|        |                       |         |     |        |           |
| _      |                       |         |     |        |           |
|        |                       |         |     |        |           |
|        |                       |         |     |        |           |
|        |                       |         |     |        |           |
|        |                       |         |     |        |           |
|        |                       |         |     |        |           |
| -      |                       | -       |     |        |           |
| -      |                       |         |     |        |           |
|        |                       |         | -   |        |           |
|        |                       |         | -   |        |           |
|        |                       |         | -   | -      |           |
|        |                       |         |     |        |           |
| -      |                       |         |     |        |           |
|        |                       |         |     |        |           |