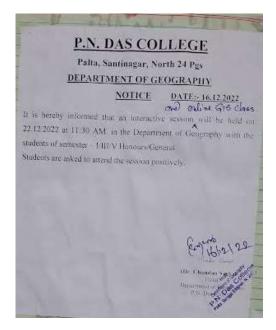

#### DEPARTMENT OF GEOGRAPHY

NOTICE DATE:- 16.08.2022

It is hereby informed that the model and chart presentation/ competition programme will be held on 20.08.2022 at 11 am on account of college foundation day.

All the Geography (Honours and General) Students are requested and asked to participate the all Programme.

Chalm Sugar.

(Dr. Chandan Sarkar ) Head Department of Geography P.N. Das College

Signature & Name of Teacher/Person submitting the Report with Date