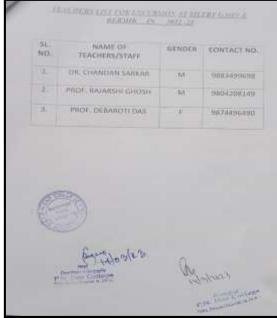

shi Ghosh | Faculty, Dept.of Geography             |
|           | Ms. Debaroti Das   | Faculty, Dept.of Geography             |

- 10. Beneficiaries / participants / audience (Type and/or number): *All departmental students*.
- 11. Outcome of the activity [Tick or underline the suitable alternative(s) and give details]: *skill testing or development, hands on training of instrrument.*
- 12. Quantitative information: Number of teachers, students, participants, teams, events, categories, colleges, universities involved in the organization of the event: *Teachers: 3, Students:27*
- 13. Any other information/report/remarks/comments:
- 14. Photographs (with captions) submitted (number):























15. Evidence produced (Lists, Certificates, letters, newspaper cuttings, etc.):









Chandon Sangar.

Signature & Name of Teacher/Person submitting the Report with Date

- 1. Name of Department / Committee / Cell: Department of Geography
- 2. Name of the Event / Activity: Flip Class / Peer Tutoring Class
- 3. Date(s) of the event: 17.03.2023 to 22.03.2023
- 4. Venue of the Event: Department of Geography
- 5. Nature of the Activity (Tick / underline the applicable choice: *lecture* / *extending help in terms of students, expertise, experience, etc.*
- 6. Level of the activity (Tick / underline the applicable choice): *College*
- 7. Name of the Sponsor / Collaborator, if any: Department of Geography
- 8. Purpose / Aims / Objectives of the event: To develop the lecture ability among the students.
- 9. Names and designations / professions of dignitaries, guests, participan