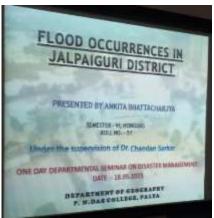

arshi Ghosh | Faculty, Dept. Of Geography                                        |
|             | Ms. Debaroti Das   | Faculty, Dept. Of Geography                                        |

- 9. Other staff/students involved in the organization of the event: All departmental Teachers and Students.
- 10. Beneficiaries / participants / audience (Type and/or number): All departmental Students.
- 11. Outcome of the activity [Tick or underline the suitable alternative(s) and give details]: Awareness, personality development, skill development.
- 12. Quantitative information: Number of teachers, students, participants, teams, events, categories, colleges, universities involved in the organization of the event: 30 Students and 6 teachers
- 13. Photographs (with captions) submitted (number): 2





14. Evidence produced (Lists, Certificates, letters, newspaper cuttings, etc.):



Signature & Name of Teacher/Person

submitting the Report with Date



- 1. Name of Department / Committee / Cell: Department of Geography
- 2. Name of the Event / Activity: Academic counselling, carrier counselling and guidance programme
- 3. Date(s) of the event: 23/05/2023
- 4. Venue of the Event: Department of Geography
- 5. Nature of the Activity (Tick / underline the applicable choice): <u>Training</u>, <u>Extension</u> Activity.
- 6. Level of the activity (Tick / underline the applicable choice): College.

- 7. Purpose / Aims / Objectives of the event: To give a profound knowledge about the subject and career options.
- 8. Names and designations / professions of dignitaries, guests, participants:

|