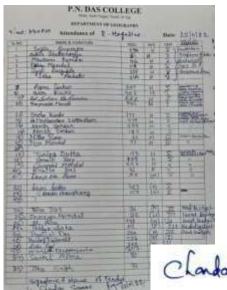

> (Dr. Chandan Sarkar ) Head Department of Geography P.N. Das College

|        | P.N. DAS COI          | LEGE    |     |        |           |
|--------|-----------------------|---------|-----|--------|-----------|
|        | DEPARTMENT OF GE      | OGRAPHY |     |        |           |
| SL NO. | Attendance of De PH   | chiairo | PHE | Date.  | 19 /08/5  |
| 1      | Parina Roy Mondel     | HOLL    | H/G |        | 12 108 12 |
| 3.     | Ishia Menit Mendal    | 7.11    | H   | SEM    | HEMARKS   |
| 4.     | Ple Bina Mondel       | 138     | 144 | and    |           |
| 5      | The Plant I           |         | 33  | 301    |           |
| 5.     | Donor Day             | 130     | 30  | 3000   |           |
| 7.     | The Think Day         | 259     | 11  | 332    |           |
| 8 -    | Antite Anttachary     | 294     | H   | - TARA | -         |
| 9.     | Eshe Handel           | 57      | H   | 576    | -         |
| 10.    | Transfer della contra | 113     | 41  | STH.   | +         |
| 111.   | Spino Banada          | 237     | 8.5 | The.   |           |
| 12.    | Tomalika Santan       | 294     | 9.6 | 576    |           |
| 13.    | Tomality Sortan       | 384     | H   | 516    |           |
| 14.    | Rigid Mondal          | 201     | H   | 31/4   | -         |
|        |                       | 1 20    | 1 " | 2180   | -         |
|        |                       |         |     |        | _         |
|        |                       |         | 1   |        | -         |
|        |                       |         |     |        |           |
|        |                       |         |     |        |           |
|        |                       |         |     |        |           |
|        |                       |         |     |        |           |
|        |                       |         |     |        |           |
|        |                       |         |     |        |           |
|        |                       |         |     |        |           |
|        |                       |         |     |        |           |
| _      |                       |         |     |        |           |
| -      |                       |         |     |        |           |
|        |                       |         |     |        |           |
| _      |                       |         |     |        |           |
|        |                       |         |     |        |           |
|        |                       |         |     |        |           |
|        |                       |         |     |        |           |
|        |                       |         |     |        |           |
|        |                       |         |     |        |           |
| -      |                       | -       |     |        |           |
| -      |                       |         |     |        |           |
|        |                       |         | -   |        |           |
|        |                       |         | -   |        |           |
|        |                       |         | -   | -      |           |
|        |                       |         |     |        |           |
| -      |                       |         |     |        |           |
|        |                       |         |     |        |           |