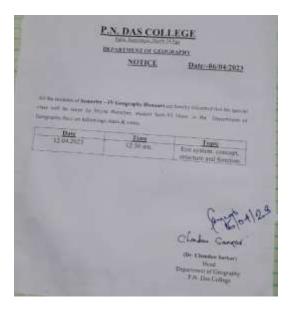

n Sarkar | HOD, Dept. of Geography                |
|           | Sri Rajarshi Ghosh | Faculty, Dept.of Geography             |
|           | Ms. Debaroti Das   | Faculty, Dept.of Geography             |

- 10. Beneficiaries / participants / audience (Type and/or number): *All departmental students*.
- 11. Outcome of the activity [Tick or underline the suitable alternative(s) and give details]: *skill testing or development, hands on training of instrument.*
- 12. Quantitative information: Number of teachers, students, participants, teams, events, categories, colleges, universities involved in the organization of the event: *Teachers: 3, Students:27*

13. Photographs (with captions) submitted (number): 3





14. Evidence produced (Lists, Certificates, letters, newspaper cuttings, etc.):





#### NOTICE FOR FLIPCLASS

All the stations of Semester – II Geography Housers are breely inflation that the special class will be taken by Agarna Daz, majors of Sem-IV Hom. in the Department of Geography on followings data & since

You are also natured that an interestine (Teacher-Student) senten (Fig class) will be held on 'Concepts and classification of race and ethnicity' in the same day after special class.

| Date       | Time      | Topic                                                   |
|------------|-----------|---------------------------------------------------------|
| 04.05.2023 | 12:30 pm. | Concepts and<br>classification of race and<br>ethnicity |

Claudes Cancel ( (Br. Chandes Surface) Stand Department of Geography F.N. Das College

Chandon Sangar.

Signature & Name of