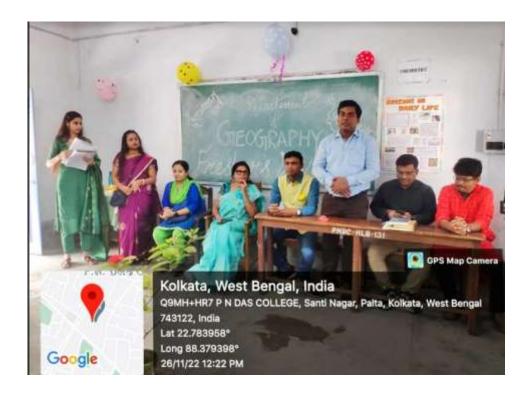

Chandon Sangar.

Signature & Name of Teacher/Person submitting the Report with Date

- 2. Name of the Event / Activity: Freshers' Welcome
- 3. Date(s) of the event: 26/11/2022
- 4. Venue of the Event: College
- 5. Nature of the Activity (Tick / underline the applicable choice): Event
- 6. Level of the activity (Tick / underline the applicable choice): College
- 7. Name of the Sponsor / Collaborator, if any: Department of Geography
- 8. Purpose / Aims / Objectives of the event: To welcome the students of Sem-I and cultural activities were also presented.
- 9. Names and designations / professions of dignitaries, guests, participants:

| Capacity    | Name                                                                                           | Designation / Profession / Affiliating Institute / Organization |
|-------------|------------------------------------------------------------------------------------------------|-----------------------------------------------------------------|
| Chairperson | Dr. Sharmila De                                                                                | Principal, P.N. Das<br>College                                  |
| Inaugurator | Dr. Chandan Sarkar                                                                             | HOD, Dept. of<br>Geography                                      |
| Speaker(s)  | Dr. Chandan Sarkar, Prof. Rajarshi Ghosh, Prof. Debaroti Das Prof. Shankho Jyoti Bhattacharjee | Faculty, Dept. of<br>Geography                                  |
| Guest(s)    | Prof. Sanjib Kr. Dhar Prof. Basumita Tarafder                                                  | Faculty, Dept. of History  Faculty, Dept. of Bengali            |
|             | Dr. Thakurdas Tudu                                                                             | Faculty, Dept. of Political Science                             |
|             | Prof. Dipa Chakraborty                                                                         | Faculty, Dept. of Philosophy                                    |

10. Name(s) of the Anchor(s): Puja Singh and Isha Singh, Sem-V Hons., Dept. of Geography

- 11. Other staff/students involved in the organization of the event: All departmental teachers and students.
- 12. Beneficiaries / participants / audience (Type and/or number): All departmental students.
- 13. Outcome of the activity [Tick or underline the suitable alternative(s) and give details]: This helps students of sem-I to understand the broadness of college and the new career prospects they will experience in college life.
- 14. Quantitative information: Number of teachers, students, participants, teams, events, categories, colleges, universities involved in the organization of the event: 48 Students, 3 teachers
- 15. Photographs (with captions) submitted (number): s
- 16. Evidence produced (Lists, Certificates, letters, newspaper cuttings, etc.):