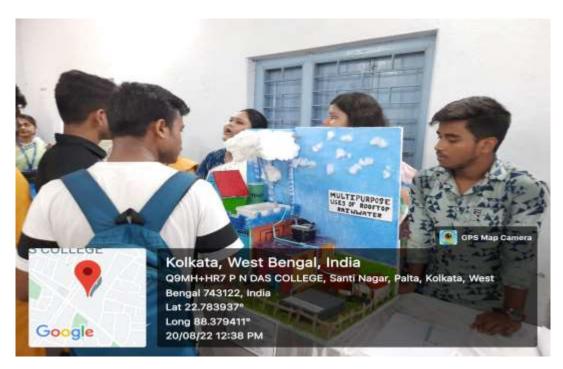

Chandon Sangar.

Signature & Name of Teacher/Person submitting the Report with Date

- 1. Name of Department / Committee / Cell: Department of Geography
- 2. Name of the Event / Activity: College Foundation Day Programme
- 3. Date(s) of the event: 20/08/2022
- 4. Venue of the Event: College
- 5. Nature of the Activity (Tick / underline the applicable choice): *Event / Celebration of days*.
- 6. Level of the activity (Tick / underline the applicable choice): *College*.
- 7. Purpose / Aims / Objectives of the event: To commemorate the day when college was founded.
- 8. Names and designations / professions of dignitaries, guests, participants:

#### DEPARTMENT OF GEOGRAPHY

NOTICE DATE:- 16.08.2022

It is hereby informed that the model and chart presentation/ competition programme will be held on 20.08.2022 at 11 am on account of college foundation day.

All the Geography (Honours and General) Students are requested and asked to participate the all Programme.

Chalm Sugar.

(Dr. Chandan Sarkar ) Head Department of Geography P.N. Das College

Signature & Name of Teacher/Person submitting the Report with Date