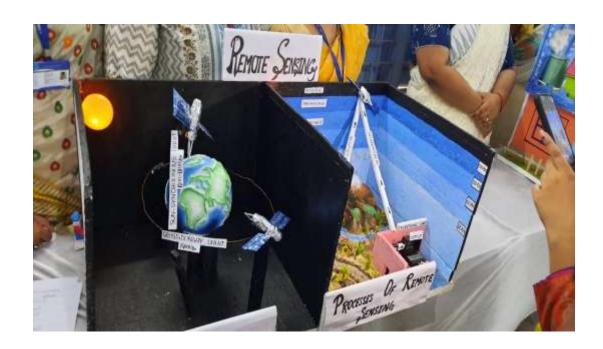

#### DEPARTMENT OF GEOGRAPHY

NOTICE DATE:- 16.08.2022

It is hereby informed that the model and chart presentation/ competition programme will be held on 20.08.2022 at 11 am on account of college foundation day.

All the Geography (Honours and General) Students are requested and asked to participate the all Programme.

Chalm Sugar.

(Dr. Chandan Sarkar ) Head Department of Geography P.N. Das College

Signature & Name of Teacher/Person submitting the Report with Date