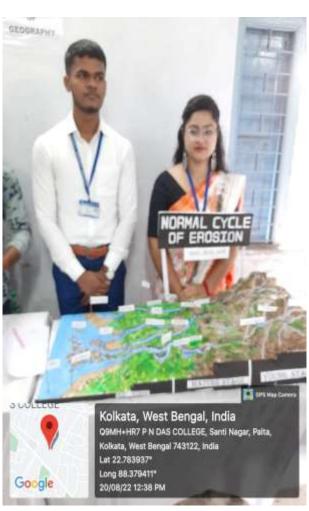

#### DEPARTMENT OF GEOGRAPHY

NOTICE DATE:- 16.08.2022

It is hereby informed that the model and chart presentation/ competition programme will be held on 20.08.2022 at 11 am on account of college foundation day.

All the Geography (Honours and General) Students are requested and asked to participate the all Programme.

Chalm Sugar.

(Dr. Chandan Sarkar ) Head Department of Geography P.N. Das College

Signature & Name of Teacher/Person submitting the Report with Date