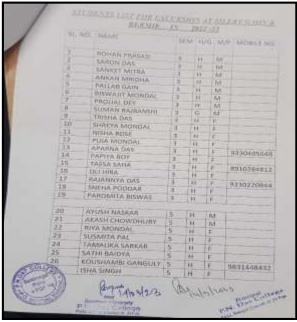

i Ghosh | Faculty, Dept.of Geography             |
|           | Ms. Debaroti Das   | Faculty, Dept.of Geography             |

- 10. Beneficiaries / participants / audience (Type and/or number): *All departmental students*.
- 11. Outcome of the activity [Tick or underline the suitable alternative(s) and give details]: *skill testing or development, hands on training of instrrument.*
- 12. Quantitative information: Number of teachers, students, participants, teams, events, categories, colleges, universities involved in the organization of the event: *Teachers: 3, Students:27*
- 13. Any other information/report/remarks/comments:
- 14. Photographs (with captions) submitted (number):























15. Evidence produced (Lists, Certificates, letters, newspaper cuttings, etc.):









Chandon Sangar.

Signature & Name of Teacher/Person submitting the Report with Date

- 1. Name of Department / Committee / Cell: Department of Geography
- 2. Name of the Event / Activity: Flip Class / Peer Tutoring Class
- 3. Date(s) of the event: 17.03.2023 to 22.03.2023
- 4. Venue of the Event: Department of Geography
- 5. Nature of the Activity (Tick / underline the applicable choice: *lecture* / *extending help in terms of students, expertise, experience, etc.*
- 6. Level of the activity (Tick / underline the applicable choice): *College*
- 7. Name of the Sponsor / Collaborator, if any: Department of Geography
- 8. Purpose / Aims / Objectives of the event: To develop the lecture ability among the students.
- 9. Names and designations / professions of dignitaries, guests, participants