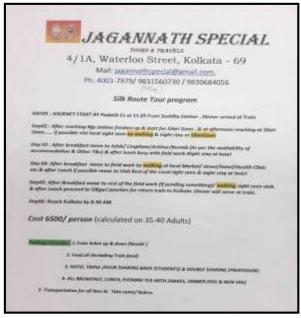

arshi Ghosh | Faculty, Dept.of Geography             |
|           | Ms. Debaroti Das   | Faculty, Dept.of Geography             |

- 10. Beneficiaries / participants / audience (Type and/or number): *All departmental students*.
- 11. Outcome of the activity [Tick or underline the suitable alternative(s) and give details]: *skill testing or development, hands on training of instrrument.*
- 12. Quantitative information: Number of teachers, students, participants, teams, events, categories, colleges, universities involved in the organization of the event: *Teachers: 3, Students:27*
- 13. Any other information/report/remarks/comments:
- 14. Photographs (with captions) submitted (number):























15. Evidence produced (Lists, Certificates, letters, newspaper cuttings, etc.):









Chandon Sangar.

Signature & Name of Teacher/Person submitting the Report with Date

- 1. Name of Department / Committee / Cell: Department of Geography
- 2. Name of the Event / Activity: Flip Class / Peer Tutoring Class
- 3. Date(s) of the event: 17.03.2023 to 22.03.2023
- 4. Venue of the Event: Department of Geography
- 5. Nature of the Activity (Tick / underline the applicable choice: *lecture* / *extending help in terms of students, expertise, experience, etc.*
- 6. Level of the activity (Tick / underline the applicable choice): *College*
- 7. Name of the Sponsor / Collaborator, if any: Department of Geography
- 8. Purpose / Aims / Objectives of the event: To develop the lecture ability among the students.
- 9. Names and designations / professions of dignitaries, guests, particip