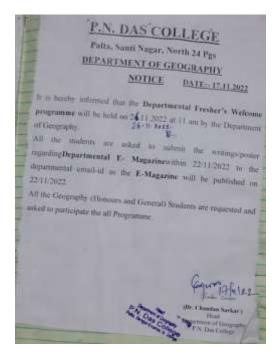

Chandon Sangar.

Signature & Name of Teacher/Person submitting the Report with Date

- 2. Name of the Event / Activity: Freshers' Welcome
- 3. Date(s) of the event: 26/11/2022
- 4. Venue of the Event: College
- 5. Nature of the Activity (Tick / underline the applicable choice): Event
- 6. Level of the activity (Tick / underline the applicable choice): College
- 7. Name of the Sponsor / Collaborator, if any: Department of Geography
- 8. Purpose / Aims / Objectives of the event: To welcome the students of Sem-I and cultural activities were also presented.
- 9. Names and designations / professions of dignitaries, guests, participants: