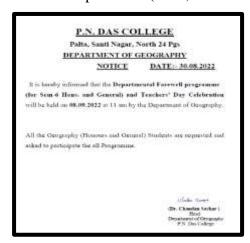

#### DEPARTMENT OF GEOGRAPHY

NOTICE

16.08.2022

The departmental Orientation Programme for semester -3 & 5 will be held in the department on 18.08.2022 from 11.30 A.M.

The Students of Geography (Honours and General) are asked to participate to the Orientation Programme. .

#### DEPARTMENT OF GEOGRAPHY

NOTICE DATE:- 16.08.2022

It is hereby informed that the model and chart presentation/ competition programme will be held on 20.08.2022 at 11 am on account of college foundation day.

All the Geography (Honours and General) Students are requested and asked to participate the all Programme.

Chalm Sugar.

(Dr. Chandan Sarkar ) Head Department of Geography P.N. Das College

Signature & Name of Teacher/Person submitting the Report with Date