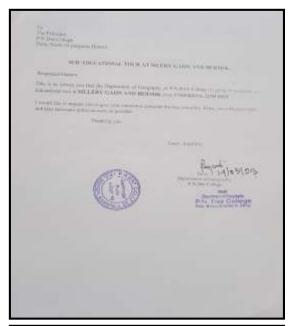

10. Name(s) of the Anchor(s): Puja Singh and Isha Singh, Sem-V Hons., Dept. of Geography

- 11. Other staff/students involved in the organization of the event: All departmental teachers and students.
- 12. Beneficiaries / participants / audience (Type and/or number): All departmental students.
- 13. Outcome of the activity [Tick or underline the suitable alternative(s) and give details]: This helps students of sem-I to understand the broadness of college and the new career prospects they will experience in college life.
- 14. Quantitative information: Number of teachers, students, participants, teams, events, categories, colleges, universities involved in the organization of the event: 48 Students, 3 teachers
- 15. Photographs (with captions) submitted (number): s
- 16. Evidence produced (Lists, Certificates, letters, newspaper cuttings, etc.):