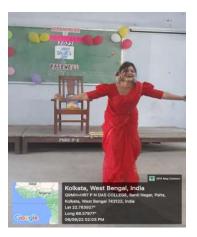

- 1. Name of Department / Committee / Cell: Department of Geography
- 2. Name of the Event / Activity: Teachers' Day
- 3. Date(s) of the event: 08/09/2023
- 4. Venue of the Event: College
- 5. Nature of the Activity (Tick / underline the applicable choice): Programme
- 6. Level of the activity (Tick / underline the applicable choice): College
- 7. Purpose / Aims / Objectives of the event: To raise awareness about the role of teachers in playing quality education at all levels and to improve the situations of teachers in the world.
- 8. Names and designations / professions of dignitaries, guests, participants:

- 9. Other staff/students involved in the organization of the event: Students of respective Semester and Departmental Teachers.
- 10. Beneficiaries / participants / audience (Type and/or number): All departmental students Participated: 50
- 15. Outcome of the activity [Tick or underline the suitable alternative(s) and give details]: <u>awareness</u> / prizes won / <u>personality development (Speaking power development and improve their smartness)</u> / <u>skill testing(performed at different event like, speech, recitation, singing and dancing)</u>.
- 16. Quantitative information: Number of teachers, students, participants, teams, events, categories, colleges, universities involved in the organization of the event: <u>Teachers: 4, Students: 50</u>
- 11. Photographs (with captions) submitted (number): 4 no of pictures