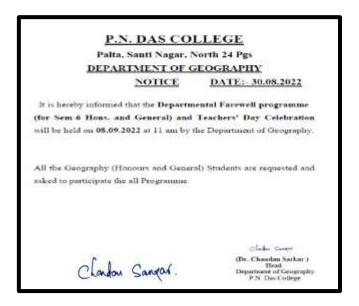

#### DEPARTMENT OF GEOGRAPHY

NOTICE DATE:- 16.08.2022

It is hereby informed that the model and chart presentation/ competition programme will be held on 20.08.2022 at 11 am on account of college foundation day.

All the Geography (Honours and General) Students are requested and asked to participate the all Programme.

Chalm Sugar.

(Dr. Chandan Sarkar ) Head Department of Geography P.N. Das College

Signature & Name of Teacher/Person submitting the Report with Date