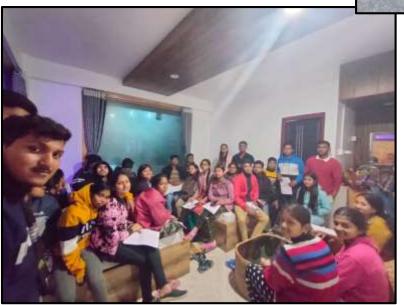

Chandon Sangar.

Signature & Name of Teacher/Person submitting the Report with Date

- 2. Name of the Event / Activity: Freshers' Welcome
- 3. Date(s) of the event: 26/11/2022
- 4. Venue of the Event: College
- 5. Nature of the Activity (Tick / underline the applicable choice): Event
- 6. Level of the activity (Tick / underline the applicable choice): College
- 7. Name of the Sponsor / Collaborator, if any: Department of Geography
- 8. Purpose / Aims / Objectives of the event: To welcome the students of Sem-I and cultural activities were also presented.
- 9. Names and designations / professions of dignitaries, guests, participants:

10. Name(s) of the Anchor(s): Puja Singh and Isha Singh, Sem-V Hons., Dept. of Geography

- 11. Other staff/students involved in the organization of the event: All departmental teachers and students.
- 12. Beneficiaries / participants / audience (Type and/or number): All departmental students.
- 13. Outcome of the activity [Tick or underline the suitable alternative(s) and give details]: This helps students of sem-I to understand the broadness of college and the new career prospects they will experience in college life.
- 14. Quantitative information: Number of teachers, students, participants, teams, events, categories, colleges, universities involved in the organization of the event: 48 Students, 3 teachers
- 15. Photographs (with captions) submitted (number): s
- 16. Evidence produced (Lists, Certificates, letters, newspaper cuttings, etc.):