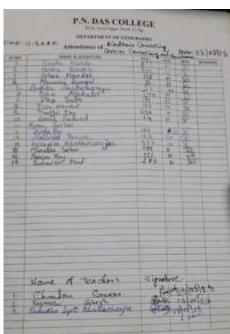

> (Dr. Chandan Sarkar ) Head Department of Geography P.N. Das College

|        | P.N. DAS COI          | LEGE    |     |        |           |
|--------|-----------------------|---------|-----|--------|-----------|
|        | DEPARTMENT OF GE      | OGRAPHY |     |        |           |
| SL NO. | Attendance of De PH   | chiairo | PHE | Date.  | 19 /08/5  |
| 1      | Parina Roy Mondel     | HOLL    | H/G |        | 12 108 12 |
| 3.     | Ishia Menit Mendal    | 7.11    | H   | SEM    | HEMARKS   |
| 4.     | Ple Bina Mondel       | 138     | 144 | and    |           |
| 5      | The Plant I           |         | 33  | 301    |           |
| 5.     | Donor Day             | 130     | 30  | 3000   |           |
| 7.     | The Think Day         | 259     | 11  | 332    |           |
| 8 -    | Antite Anttachary     | 294     | H   | - TARA | -         |
| 9.     | Eshe Handel           | 57      | H   | 576    | -         |
| 10.    | Transfer della contra | 113     | 41  | STH.   | +         |
| 111.   | Spino Banada          | 237     | 8.5 | The.   |           |
| 12.    | Tomalika Santan       | 294     | 9.6 | 576    |           |
| 13.    | Tomality Sortan       | 384     | H   | 516    |           |
| 14.    | Rigid Mondal          | 201     | H   | 31/4   | -         |
|        |                       | 1 20    | 1 " | 2180   | -         |
|        |                       |         |     |        | _         |
|        |                       |         | 1   |        | -         |
|        |                       |         |     |        |           |
|        |                       |         |     |        |           |
|        |                       |         |     |        |           |
|        |                       |         |     |        |           |
|        |                       |         |     |        |           |
|        |                       |         |     |        |           |
|        |                       |         |     |        |           |
|        |                       |         |     |        |           |
| _      |                       |         |     |        |           |
| -      |                       |         |     |        |           |
|        |                       |         |     |        |           |
| _      |                       |         |     |        |           |
|        |                       |         |     |        |           |
|        |                       |         |     |        |           |
|        |                       |         |     |        |           |
|        |                       |         |     |        |           |
|        |                       |         |     |        |           |
| -      |                       | -       |     |        |           |
| -      |                       |         |     |        |           |
|        |                       |         | -   |        |           |
|        |                       |         | -   |        |           |
|        |                       |         | -   | -      |           |
|        |                       |         |     |        |           |
| -      |                       |         |     |        |           |
|        |                       |         |     |        |           |