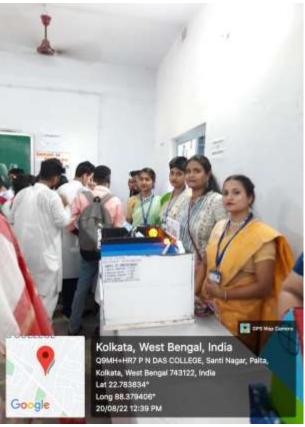

Chandon Sangar.

Signature & Name of Teacher/Person submitting the Report with Date

- 1. Name of Department / Committee / Cell: Department of Geography
- 2. Name of the Event / Activity: College Foundation Day Programme
- 3. Date(s) of the event: 20/08/2022
- 4. Venue of the Event: College
- 5. Nature of the Activity (Tick / underline the applicable choice): *Event / Celebration of days*.
- 6. Level of the activity (Tick / underline the applicable choice): *College*.
- 7. Purpose / Aims / Objectives of the event: To commemorate the day when college was founded.
- 8. Names and designations / professions of dignitaries, guests, participants:

#### DEPARTMENT OF GEOGRAPHY

NOTICE DATE:- 16.08.2022

It is hereby informed that the model and chart presentation/ competition programme will be held on 20.08.2022 at 11 am on account of college foundation day.

All the Geography (Honours and General) Students are requested and asked to participate the all Programme.

Chalm Sugar.

(Dr. Chandan Sarkar ) Head Department of Geography P.N. Das College

Signature & Name of Teacher/Person submitting the Report with Date