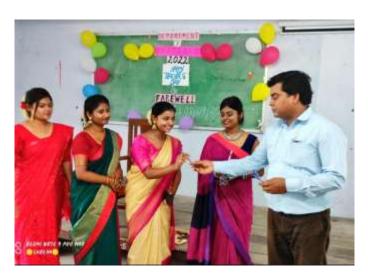

12. Evidence produced (Lists, Certificates, letters, newspaper cuttings, etc.):

Name of Teacher/Person

Signature

&

submitting the Report with Date

Charlon Sangar.

- 1. Name of Department / Committee / Cell: Dept. of Geography
- 2. Name of the Event / Activity: Student Farewell Programme
- 3. Date(s) of the event: 08/09/2022
- 4. Venue of the Event: Department of Geography, P.N. Das College.
- 5. Nature of the Activity (Tick / underline the applicable choice): *Event / Celebration of days.*
- 6. Level of the activity (Tick / underline the applicable choice): College
- 7. Name of the Sponsor / Collaborator, if any: Dept. of Geography
- 8. Purpose / Aims / Objectives of the event: To develop knowledge about present trends in Geography and ability of presenting their work publicly.
- 9. Names and designations / professions of dignitaries, guests, participants:

| Capacity           | Name                                                        | Designation / Profession / Affiliating Institute / Organization |
|--------------------|-------------------------------------------------------------|-----------------------------------------------------------------|
| Chairperson        | Dr. Sharmila De                                             | Principal, P.N. Das<br>College                                  |
| Inaugurator        | Dr. Chandan Sarkar                                          | HOD, Dept. of<br>Geography                                      |
| Resource Person(s) | Dr. Chandan Sarkar ,Sri Rajarshi<br>Ghosh, Ms. Debaroti Das | Faculty, Dept.of<br>Geography                                   |