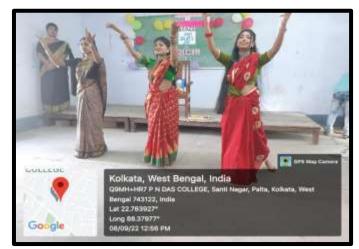

12. Evidence produced (Lists, Certificates, letters, newspaper cuttings, etc.):

Name of Teacher/Person

Signature

&

submitting the Report with Date

Charlon Sangar.

- 1. Name of Department / Committee / Cell: Dept. of Geography
- 2. Name of the Event / Activity: Student Farewell Programme
- 3. Date(s) of the event: 08/09/2022
- 4. Venue of the Event: Department of Geography, P.N. Das College.
- 5. Nature of the Activity (Tick / underline the applicable choice): *Event / Celebration of days.*
- 6. Level of the activity (Tick / underline the applicable choice): College
- 7. Name of the Sponsor / Collaborator, if any: Dept. of Geography
- 8. Purpose / Aims / Objectives of the event: To develop knowledge about present trends in Geography and ability of presenting their work publicly.
- 9. Names and designations / professions of dignitaries, guests, participants:

- 13. Outcome of the activity [Tick or underline the suitable alternative(s) and give details]: Knowledge and skill development.
- 14. Quantitative information: Number of teachers, students, participants, teams, events, categories, colleges, universities involved in the organization of the event: 40 Students, 3 Teachers.
- 15. Photographs (with captions) submitted (number): 4 no. of pictures