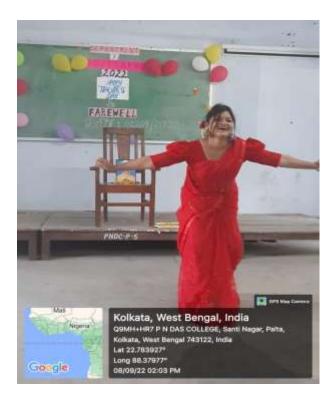

12. Evidence produced (Lists, Certificates, letters, newspaper cuttings, etc.):

Name of Teacher/Person

Signature

&

submitting the Report with Date

Charlon Sangar.

- 1. Name of Department / Committee / Cell: Dept. of Geography
- 2. Name of the Event / Activity: Student Farewell Programme
- 3. Date(s) of the event: 08/09/2022
- 4. Venue of the Event: Department of Geography, P.N. Das College.
- 5. Nature of the Activity (Tick / underline the applicable choice): *Event / Celebration of days.*
- 6. Level of the activity (Tick / underline the applicable choice): College
- 7. Name of the Sponsor / Collaborator, if any: Dept. of Geography
- 8. Purpose / Aims / Objectives of the event: To develop knowledge about present trends in Geography and ability of presenting their work publicly.
- 9. Names and designations / professions of dignitaries, guests, participants:

| Capacity           | Name                                                        | Designation / Profession / Affiliating Institute / Organization |
|--------------------|-------------------------------------------------------------|-----------------------------------------------------------------|
| Chairperson        | Dr. Sharmila De                                             | Principal, P.N. Das<br>College                                  |
| Inaugurator        | Dr. Chandan Sarkar                                          | HOD, Dept. of<br>Geography                                      |
| Resource Person(s) | Dr. Chandan Sarkar ,Sri Rajarshi<br>Ghosh, Ms. Debaroti Das | Faculty, Dept.of<br>Geography                                   |