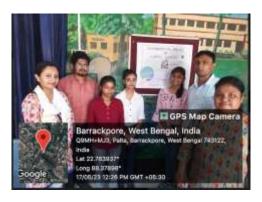

Dept. of Geography                |
| Faculties:  | Sri Rajarshi Ghosh | Faculty, Dept. Of Geography            |
|             | Ms. Debaroti Das   | Faculty, Dept. Of Geography            |

- 9. Other staff/students involved in the organization of the event: All departmental Teachers and Students.
- 10. Beneficiaries / participants / audience (Type and/or number): All departmental Students.
- 11. Outcome of the activity [Tick or underline the suitable alternative(s) and give details]: Awareness, personality development, skill development.
- 12. Quantitative information: Number of teachers, students, participants, teams, events, categories, colleges, universities involved in the organization of the event: 22 Students and 3 teachers
- 13. Photographs (with captions) submitted (number):



14. Evidence produced (Lists, newspaper cuttings, etc.):





Certificates,

letters,





Chandon Sangar.

Signature & Name of Teacher/Person submitting the Report with Date

- 1. Name of Department / Committee / Cell: Department of Geography
- 2. Name of the Event / Activity: One Day Departmental Seminar: Hazard and Disaster.
- 3. Date(s) of the event: 18/05/2023
- 4. Venue of the Event: Department of Geography
- 5. Nature of the Activity (Tick / underline the applicable choice): <u>Training</u>, <u>Extension</u> Activity.
- 6. Level of the activity (Tick / underline the applicable choice): College.
- 7. Purpose / Aims / Objectives of the event: To give a profound knowledge about the subject.
- 8. Names and designations / professions of dignitaries, guests, participants:

| Capacity