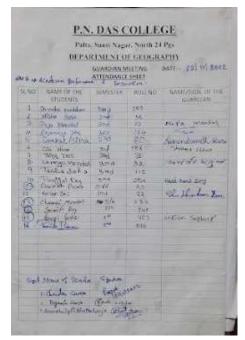

- 9. Other staff/students involved in the organization of the event: All departmental Teachers and Students.
- 10. Beneficiaries / participants / audience (Type and/or number): All departmental Students.
- 11. Outcome of the activity [Tick or underline the suitable alternative(s) and give details]: Awareness, personality development, skill development.
- 12. Quantitative information: Number of teachers, students, participants, teams, events, categories, colleges, universities involved in the organization of the event: 30 Students and 3 teachers
- 13. Photographs (with captions) submitted (number):
- 14. Evidence produced (Lists, Certificates, letters, newspaper cuttings, etc.):