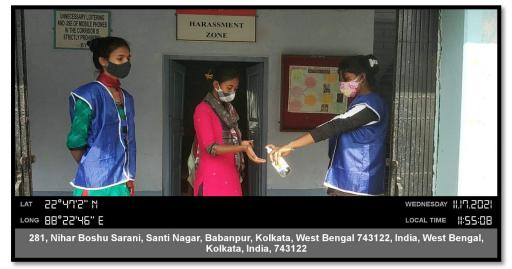

# P.N. DAS COLLEGE NSS UNIT COVID Sensitization Programme

**Programme: COVID Sensitization Programme** 

Date: 16.11.2021 to 27.11.2021

No. of Days programme organised: 10 No. of NSS volunteers present: 12

**Activities:** 

- Awareness about COVID protocol during offline classes.
- Awareness to use mask and sanitizer
- Awareness about maintain social distancing
- Awareness about vaccination

**Venue: College campus** 