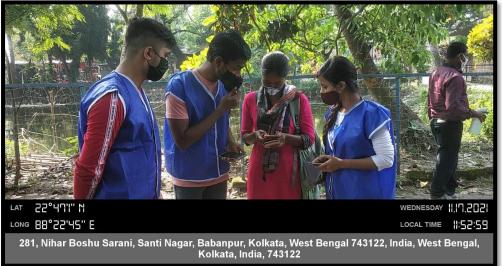

# P.N. DAS COLLEGE NSS UNIT COVID Sensitization Programme

**Programme: COVID Sensitization Programme** 

Date: 16.11.2021 to 27.11.2021

No. of Days programme organised: 10 No. of NSS volunteers present: 12

**Activities:** 

- Awareness about COVID protocol during offline classes.
- Awareness to use mask and sanitizer
- Awareness about maintain social distancing
- Awareness about vaccination

**Venue: College campus** 