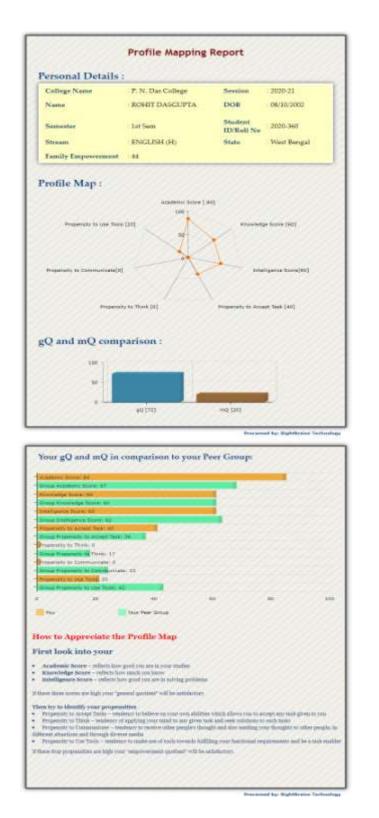

### Sample Student Profile Mapping Report for the Session 2020-21

### Sample Student Profile Mapping Report for the Session 2021-22

### Sample Student Profile Mapping Report for the Session 2021-23

| ersonal Deta                                                                                                                                                                                                                                                                                                                                                                                                                                                                                                                                                                                                                                                                                                                                                                                                                                                                                                                                                                                                                                                                                                                                                                                                                                                                                                                                                                                                                                                                                                                                                                                                                                                                                                                                                                                                                                                                                                                                                                                                                                                                                                                                                                                                                                                                                                                                                                                   | ils :                     |                                |                                                           |
|------------------------------------------------------------------------------------------------------------------------------------------------------------------------------------------------------------------------------------------------------------------------------------------------------------------------------------------------------------------------------------------------------------------------------------------------------------------------------------------------------------------------------------------------------------------------------------------------------------------------------------------------------------------------------------------------------------------------------------------------------------------------------------------------------------------------------------------------------------------------------------------------------------------------------------------------------------------------------------------------------------------------------------------------------------------------------------------------------------------------------------------------------------------------------------------------------------------------------------------------------------------------------------------------------------------------------------------------------------------------------------------------------------------------------------------------------------------------------------------------------------------------------------------------------------------------------------------------------------------------------------------------------------------------------------------------------------------------------------------------------------------------------------------------------------------------------------------------------------------------------------------------------------------------------------------------------------------------------------------------------------------------------------------------------------------------------------------------------------------------------------------------------------------------------------------------------------------------------------------------------------------------------------------------------------------------------------------------------------------------------------------------|---------------------------|--------------------------------|-----------------------------------------------------------|
| College Name                                                                                                                                                                                                                                                                                                                                                                                                                                                                                                                                                                                                                                                                                                                                                                                                                                                                                                                                                                                                                                                                                                                                                                                                                                                                                                                                                                                                                                                                                                                                                                                                                                                                                                                                                                                                                                                                                                                                                                                                                                                                                                                                                                                                                                                                                                                                                                                   | P.N. Das College          | Session                        | 2002-23                                                   |
| Name                                                                                                                                                                                                                                                                                                                                                                                                                                                                                                                                                                                                                                                                                                                                                                                                                                                                                                                                                                                                                                                                                                                                                                                                                                                                                                                                                                                                                                                                                                                                                                                                                                                                                                                                                                                                                                                                                                                                                                                                                                                                                                                                                                                                                                                                                                                                                                                           | SHREETAMA SUR             | DOB                            | 15/08/2004                                                |
| Semester                                                                                                                                                                                                                                                                                                                                                                                                                                                                                                                                                                                                                                                                                                                                                                                                                                                                                                                                                                                                                                                                                                                                                                                                                                                                                                                                                                                                                                                                                                                                                                                                                                                                                                                                                                                                                                                                                                                                                                                                                                                                                                                                                                                                                                                                                                                                                                                       | Lat Seen                  | Student<br>ID/Boll No          | 2022-0081                                                 |
| Steam                                                                                                                                                                                                                                                                                                                                                                                                                                                                                                                                                                                                                                                                                                                                                                                                                                                                                                                                                                                                                                                                                                                                                                                                                                                                                                                                                                                                                                                                                                                                                                                                                                                                                                                                                                                                                                                                                                                                                                                                                                                                                                                                                                                                                                                                                                                                                                                          | BACCEN                    | State                          | Weat burgal                                               |
| Family Empowers                                                                                                                                                                                                                                                                                                                                                                                                                                                                                                                                                                                                                                                                                                                                                                                                                                                                                                                                                                                                                                                                                                                                                                                                                                                                                                                                                                                                                                                                                                                                                                                                                                                                                                                                                                                                                                                                                                                                                                                                                                                                                                                                                                                                                                                                                                                                                                                | unt 76                    |                                |                                                           |
| Property to to or<br>Property to Tanonaria<br>Pro                                                                                                                                                                                                                                                                                                                                                                                                                                                                                                                                                                                                                                                                                                                                                                                                                                                                                                                                                                                                                                                                                                                                                                                                                                                                                                                                                                                                                                                                                                                                                                                                                                                                                                                                                                                                                                                                                                                                                                                                                                                                                                                                                                                                                                                                                                                                              | ea[st]                    | Vour                           | nge faare (MI)<br>aangawaa Taara((1731)<br>aang Taak (48) |
| 100<br>10<br>0 -                                                                                                                                                                                                                                                                                                                                                                                                                                                                                                                                                                                                                                                                                                                                                                                                                                                                                                                                                                                                                                                                                                                                                                                                                                                                                                                                                                                                                                                                                                                                                                                                                                                                                                                                                                                                                                                                                                                                                                                                                                                                                                                                                                                                                                                                                                                                                                               |                           |                                |                                                           |
| 90<br>0-                                                                                                                                                                                                                                                                                                                                                                                                                                                                                                                                                                                                                                                                                                                                                                                                                                                                                                                                                                                                                                                                                                                                                                                                                                                                                                                                                                                                                                                                                                                                                                                                                                                                                                                                                                                                                                                                                                                                                                                                                                                                                                                                                                                                                                                                                                                                                                                       | yeten<br>yeten            | na jetj<br>Mano<br>Pere Group: |                                                           |
| 88<br>                                                                                                                                                                                                                                                                                                                                                                                                                                                                                                                                                                                                                                                                                                                                                                                                                                                                                                                                                                                                                                                                                                                                                                                                                                                                                                                                                                                                                                                                                                                                                                                                                                                                                                                                                                                                                                                                                                                                                                                                                                                                                                                                                                                                                                                                                                                                                                                         |                           | frees                          | and Tay Supplication Technolo                             |
| 88<br>                                                                                                                                                                                                                                                                                                                                                                                                                                                                                                                                                                                                                                                                                                                                                                                                                                                                                                                                                                                                                                                                                                                                                                                                                                                                                                                                                                                                                                                                                                                                                                                                                                                                                                                                                                                                                                                                                                                                                                                                                                                                                                                                                                                                                                                                                                                                                                                         | ) in comparison to your I | frees                          |                                                           |
| 10<br>10<br>10<br>10<br>10<br>10<br>10<br>10<br>10<br>10                                                                                                                                                                                                                                                                                                                                                                                                                                                                                                                                                                                                                                                                                                                                                                                                                                                                                                                                                                                                                                                                                                                                                                                                                                                                                                                                                                                                                                                                                                                                                                                                                                                                                                                                                                                                                                                                                                                                                                                                                                                                                                                                                                                                                                                                                                                                       | ) in comparison to your P | teer Group:                    |                                                           |
| n<br>n<br>n<br>n<br>n<br>n<br>n<br>n<br>n<br>n<br>n<br>n<br>n<br>n                                                                                                                                                                                                                                                                                                                                                                                                                                                                                                                                                                                                                                                                                                                                                                                                                                                                                                                                                                                                                                                                                                                                                                                                                                                                                                                                                                                                                                                                                                                                                                                                                                                                                                                                                                                                                                                                                                                                                                                                                                                                                                                                                                                                                                                                                                                             | in comparison to your l   | teer Group:                    |                                                           |
| n<br>n<br>n<br>n<br>n<br>n<br>n<br>n<br>n<br>n<br>n<br>n<br>n<br>n                                                                                                                                                                                                                                                                                                                                                                                                                                                                                                                                                                                                                                                                                                                                                                                                                                                                                                                                                                                                                                                                                                                                                                                                                                                                                                                                                                                                                                                                                                                                                                                                                                                                                                                                                                                                                                                                                                                                                                                                                                                                                                                                                                                                                                                                                                                             | ) in comparison to your P | eer Group:                     |                                                           |
| 10<br>Nour gO and mO<br>Nour go an | I in comparison to your I | eer Group:                     |                                                           |

#### The Practice:

- Students need to login with their login ID and password and answer an online questionnaire.
- Scores on 'General Quotient (GQ)' and 'Empowerment Quotient (EQ)' are calculated on the basis of the answers provided. The General Quotient comprises of Academic score, Intelligence score and Knowledge score. The Empowerment Quotient assesses different types of abilities. It also makes a comparison of the particular student in comparison with his/her peer group. Finally, a weighted average of GQ and EQ gives the final score, which represents the capability of the student.