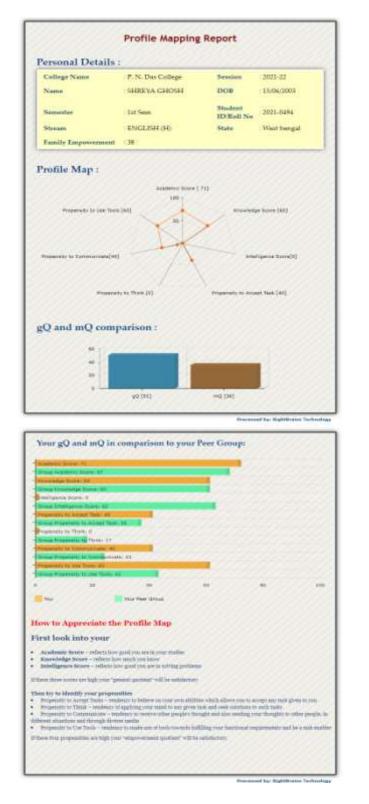

### **Report Processor**

### Sample Student Profile Mapping Report for the Session 2020-21

### Sample Student Profile Mapping Report for the Session 2021-22

### Sample Student Profile Mapping Report for the Session 2021-23

| ersonal Deta                                                                                                                                                                                                                                                                                                                                                                                                                                                                                                                                                                                                                                                                                                                                                                                                                                                                                                                                                                                                                                                                                                                                                                                                                                                                                                                                                                                                                                                                                                                                                                                                                                                                                                                                                                                                                                                                                                                                                                                                                                                                                                                                                                                                                                                                                                                                                                                   | ils :                     |                                |                                                           |
|------------------------------------------------------------------------------------------------------------------------------------------------------------------------------------------------------------------------------------------------------------------------------------------------------------------------------------------------------------------------------------------------------------------------------------------------------------------------------------------------------------------------------------------------------------------------------------------------------------------------------------------------------------------------------------------------------------------------------------------------------------------------------------------------------------------------------------------------------------------------------------------------------------------------------------------------------------------------------------------------------------------------------------------------------------------------------------------------------------------------------------------------------------------------------------------------------------------------------------------------------------------------------------------------------------------------------------------------------------------------------------------------------------------------------------------------------------------------------------------------------------------------------------------------------------------------------------------------------------------------------------------------------------------------------------------------------------------------------------------------------------------------------------------------------------------------------------------------------------------------------------------------------------------------------------------------------------------------------------------------------------------------------------------------------------------------------------------------------------------------------------------------------------------------------------------------------------------------------------------------------------------------------------------------------------------------------------------------------------------------------------------------|---------------------------|--------------------------------|-----------------------------------------------------------|
| College Name                                                                                                                                                                                                                                                                                                                                                                                                                                                                                                                                                                                                                                                                                                                                                                                                                                                                                                                                                                                                                                                                                                                                                                                                                                                                                                                                                                                                                                                                                                                                                                                                                                                                                                                                                                                                                                                                                                                                                                                                                                                                                                                                                                                                                                                                                                                                                                                   | P.N. Das College          | Session                        | 2002-23                                                   |
| Name                                                                                                                                                                                                                                                                                                                                                                                                                                                                                                                                                                                                                                                                                                                                                                                                                                                                                                                                                                                                                                                                                                                                                                                                                                                                                                                                                                                                                                                                                                                                                                                                                                                                                                                                                                                                                                                                                                                                                                                                                                                                                                                                                                                                                                                                                                                                                                                           | SHREETAMA SUR             | DOB                            | 15/08/2004                                                |
| Semester                                                                                                                                                                                                                                                                                                                                                                                                                                                                                                                                                                                                                                                                                                                                                                                                                                                                                                                                                                                                                                                                                                                                                                                                                                                                                                                                                                                                                                                                                                                                                                                                                                                                                                                                                                                                                                                                                                                                                                                                                                                                                                                                                                                                                                                                                                                                                                                       | Lat Seen                  | Student<br>ID/Boll No          | 2022-0081                                                 |
| Steam                                                                                                                                                                                                                                                                                                                                                                                                                                                                                                                                                                                                                                                                                                                                                                                                                                                                                                                                                                                                                                                                                                                                                                                                                                                                                                                                                                                                                                                                                                                                                                                                                                                                                                                                                                                                                                                                                                                                                                                                                                                                                                                                                                                                                                                                                                                                                                                          | BACCEN                    | State                          | Weat burgal                                               |
| Family Empowers                                                                                                                                                                                                                                                                                                                                                                                                                                                                                                                                                                                                                                                                                                                                                                                                                                                                                                                                                                                                                                                                                                                                                                                                                                                                                                                                                                                                                                                                                                                                                                                                                                                                                                                                                                                                                                                                                                                                                                                                                                                                                                                                                                                                                                                                                                                                                                                | unt 76                    |                                |                                                           |
| Property to to or<br>Property to Tanonaria<br>Pro                                                                                                                                                                                                                                                                                                                                                                                                                                                                                                                                                                                                                                                                                                                                                                                                                                                                                                                                                                                                                                                                                                                                                                                                                                                                                                                                                                                                                                                                                                                                                                                                                                                                                                                                                                                                                                                                                                                                                                                                                                                                                                                                                                                                                                                                                                                                              | ea[st]                    | Vour                           | nge faare (MI)<br>aangawaa Taara((1731)<br>aang Taak (48) |
| 100<br>10<br>0 -                                                                                                                                                                                                                                                                                                                                                                                                                                                                                                                                                                                                                                                                                                                                                                                                                                                                                                                                                                                                                                                                                                                                                                                                                                                                                                                                                                                                                                                                                                                                                                                                                                                                                                                                                                                                                                                                                                                                                                                                                                                                                                                                                                                                                                                                                                                                                                               |                           |                                |                                                           |
| 90<br>0-                                                                                                                                                                                                                                                                                                                                                                                                                                                                                                                                                                                                                                                                                                                                                                                                                                                                                                                                                                                                                                                                                                                                                                                                                                                                                                                                                                                                                                                                                                                                                                                                                                                                                                                                                                                                                                                                                                                                                                                                                                                                                                                                                                                                                                                                                                                                                                                       | yeten<br>yeten            | na jetj<br>Mano<br>Pere Group: |                                                           |
| 88<br>                                                                                                                                                                                                                                                                                                                                                                                                                                                                                                                                                                                                                                                                                                                                                                                                                                                                                                                                                                                                                                                                                                                                                                                                                                                                                                                                                                                                                                                                                                                                                                                                                                                                                                                                                                                                                                                                                                                                                                                                                                                                                                                                                                                                                                                                                                                                                                                         |                           | frees                          | and Tay Supplication Technolo                             |
| 88<br>                                                                                                                                                                                                                                                                                                                                                                                                                                                                                                                                                                                                                                                                                                                                                                                                                                                                                                                                                                                                                                                                                                                                                                                                                                                                                                                                                                                                                                                                                                                                                                                                                                                                                                                                                                                                                                                                                                                                                                                                                                                                                                                                                                                                                                                                                                                                                                                         | ) in comparison to your I | frees                          |                                                           |
| 10<br>10<br>10<br>10<br>10<br>10<br>10<br>10<br>10<br>10                                                                                                                                                                                                                                                                                                                                                                                                                                                                                                                                                                                                                                                                                                                                                                                                                                                                                                                                                                                                                                                                                                                                                                                                                                                                                                                                                                                                                                                                                                                                                                                                                                                                                                                                                                                                                                                                                                                                                                                                                                                                                                                                                                                                                                                                                                                                       | ) in comparison to your P | teer Group:                    |                                                           |
| n<br>n<br>n<br>n<br>n<br>n<br>n<br>n<br>n<br>n<br>n<br>n<br>n<br>n                                                                                                                                                                                                                                                                                                                                                                                                                                                                                                                                                                                                                                                                                                                                                                                                                                                                                                                                                                                                                                                                                                                                                                                                                                                                                                                                                                                                                                                                                                                                                                                                                                                                                                                                                                                                                                                                                                                                                                                                                                                                                                                                                                                                                                                                                                                             | in comparison to your l   | teer Group:                    |                                                           |
| n<br>n<br>n<br>n<br>n<br>n<br>n<br>n<br>n<br>n<br>n<br>n<br>n<br>n                                                                                                                                                                                                                                                                                                                                                                                                                                                                                                                                                                                                                                                                                                                                                                                                                                                                                                                                                                                                                                                                                                                                                                                                                                                                                                                                                                                                                                                                                                                                                                                                                                                                                                                                                                                                                                                                                                                                                                                                                                                                                                                                                                                                                                                                                                                             | ) in comparison to your P | eer Group:                     |                                                           |
| 10<br>Nour gO and mO<br>Nour go an | I in comparison to your I | eer Group:                     |                                                           |